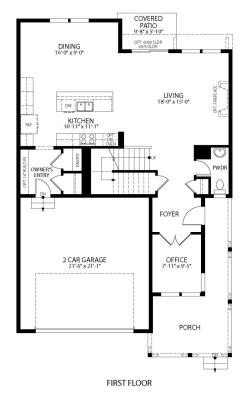

## First Floor

# The Twain Plan

The Twain floorplan is one you will fall in love with the minute you walk through the door. It features a stunning foyer, an office up front, and a generous kitchen that will wow your guests. Upstairs you will find 4 bedrooms, upstairs laundry for convenience and an exceptional loft space. This home also includes a finished basement with a rec room. This is our largest floorplan available perfect for bigger families, or growing families!