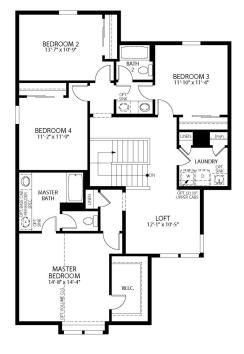

### Second Floor

SECOND FLOOR

# The Twain Plan

The Twain floorplan is one you will fall in love with the minute you walk through the door. It features a stunning foyer, an office up front, and a generous kitchen that will wow your guests. Upstairs you will find 4 bedrooms, upstairs laundry for convenience and an exceptional loft space. This home also includes a finished basement with a rec room. This is our largest floorplan available perfect for bigger families, or growing families!