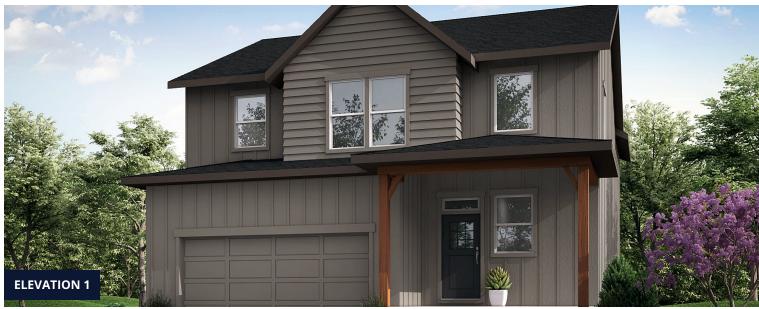

# The Rowling Plan

The Rowling floorplan includes dedicated office space on the main floor along with a spacious and thoughtful kitchen/dining/living layout. Upstairs you will find a roomy loft, an expansive master suite with a generous walkin closet, and 2 guest bedrooms. This home also includes a finished basement with a rec room. This is the perfect family home with space for everyone.