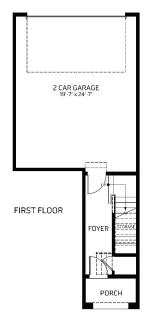

## The Rockefeller Plan

The Rockefeller is a second-level condo unit that provides stunning views and an abundance of natural light. Upon arrival through the front door, you will find an entrance hallway perfect for a key drop or mudroom area. Once up the stairs, you will discover spacious, open-concept living. You will notice the unique arched ceiling and generous amount of windows throughout the living room. A covered deck is right off the living room. Down the hall you will discover a guest bedroom/office space, guest bathroom and Owner's suite with beautiful finishes.

This unit has an attached garage.

Plan: Rockefeller

SECOND FLOOR

\*Floor plan and specifications subject to change without notice.