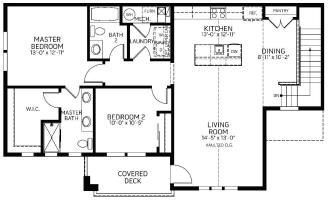

## The Rockefeller Plan

The Rockefeller is a second-level condo unit that provides stunning views and an abundance of natural light. Upon arrival through the front door, you will find an entrance hallway perfect for a key drop or mudroom area. Once up the stairs, you will discover spacious, open-concept living. You will notice the unique arched ceiling and generous amount of windows throughout the living room. A covered deck is right off the living room. Down the hall you will discover a guest bedroom/office space, guest bathroom and Owner's suite with beautiful finishes.

This unit has an attached garage.

Plan: Rockefeller

SECOND FLOOR

\*Floor plan and specifications subject to change without notice.