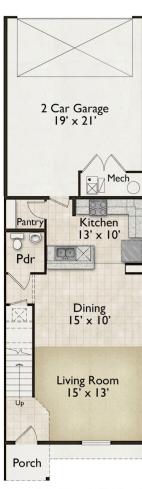

# The Ouray Plan

The Ouray floor plan is an interior unit townhome featuring an open concept main-floor with eat-in kitchen island, walk-in pantry, and half bath. The second floor consists of 3 bedrooms with walk-in closets and two full bathrooms as well as a dedicated laundry room.

# **Ouray**

Floor Plan

All measurements are approximate and not guaranteed. Illustration provided for marketing and convenience only and is not part of a legally binding contract.

### **OURAY FLOORPLAN**

Interior Unit • 3 Bed • 2.5 Bath • 2-Car Garage • 1,603 Sq. Ft.

 $All\ measurements\ are\ approximate\ and\ not\ guaranteed.\ Illustration\ provided\ for\ marketing\ and\ convenience\ only\ and\ is\ not\ part\ of\ a\ legally\ binding\ contract.$ 