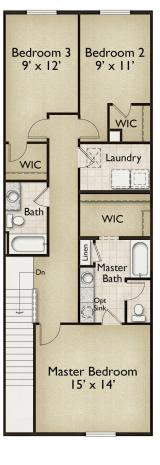

# The Ouray Plan

The Ouray floor plan is an interior unit townhome featuring an open concept main-floor with eat-in kitchen island, walk-in pantry, and half bath. The second floor consists of 3 bedrooms with walk-in closets and two full bathrooms as well as a dedicated laundry room.

# **Ouray**

Floor Plan

All measurements are approximate and not guaranteed. Illustration provided for marketing and convenience only and is not part of a legally binding contract.

### **OURAY FLOORPLAN**

Interior Unit • 3 Bed • 2.5 Bath • 2-Car Garage • 1,603 Sq. Ft.

 $All\ measurements\ are\ approximate\ and\ not\ guaranteed.\ Illustration\ provided\ for\ marketing\ and\ convenience\ only\ and\ is\ not\ part\ of\ a\ legally\ binding\ contract.$ 