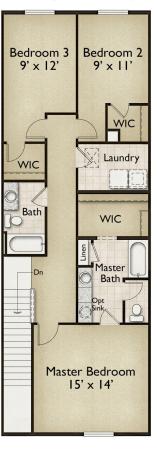

# The Ouray Plan

The Ouray floor plan is an interior unit townhome featuring an open concept main-floor with eat-in kitchen island, walk-in pantry, and half bath. The second floor consists of 3 bedrooms with walk-in closets and two full bathrooms as well as a dedicated laundry room.

### **OURAY FLOORPLAN**

Interior Unit • 3 Bed • 2.5 Bath • 2-Car Garage • 1,603 Sq. Ft.

 $All\ measurements\ are\ approximate\ and\ not\ guaranteed.\ Illustration\ provided\ for\ marketing\ and\ convenience\ only\ and\ is\ not\ part\ of\ a\ legally\ binding\ contract.$ 