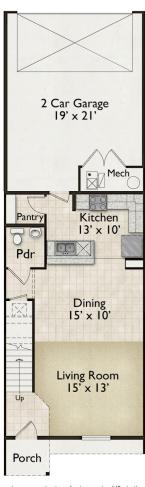

# The Ouray Plan

The Ouray floor plan is an interior unit townhome featuring an open concept main-floor with eat-in kitchen island, walk-in pantry, and half bath. The second floor consists of 3 bedrooms with walk-in closets and two full bathrooms as well as a dedicated laundry room.

### **OURAY FLOORPLAN**

Interior Unit • 3 Bed • 2.5 Bath • 2-Car Garage • 1,603 Sq. Ft.

 $All\ measurements\ are\ approximate\ and\ not\ guaranteed.\ Illustration\ provided\ for\ marketing\ and\ convenience\ only\ and\ is\ not\ part\ of\ a\ legally\ binding\ contract.$ 