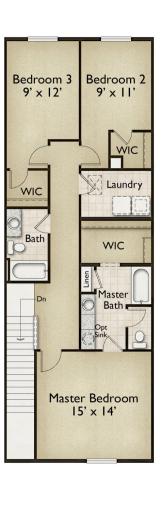

# The Ouray Plan

The Ouray floor plan is an interior unit townhome featuring an open concept main-floor with eat-in kitchen island, walk-in pantry, and half bath. The second floor consists of 3 bedrooms with walk-in closets and two full bathrooms as well as a dedicated laundry room.

### **OURAY FLOORPLAN**

Interior Unit • 3 Bed • 2.5 Bath • 2-Car Garage • 1,603 Sq. Ft.

 $All\ measurements\ are\ approximate\ and\ not\ guaranteed.\ Illustration\ provided\ for\ marketing\ and\ convenience\ only\ and\ is\ not\ part\ of\ a\ legally\ binding\ contract.$ 