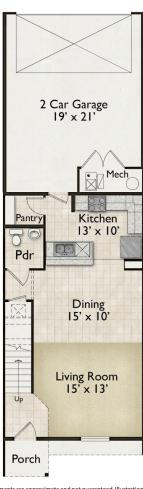

# The Ouray Plan

The Ouray floor plan is an interior unit townhome featuring an open concept main-floor with eat-in kitchen island, walk-in pantry, and half bath. The second floor consists of 3 bedrooms with walk-in closets and two full bathrooms as well as a dedicated laundry room.

### **OURAY FLOORPLAN**

Interior Unit • 3 Bed • 2.5 Bath • 2-Car Garage • 1,603 Sq. Ft.

 $All\ measurements\ are\ approximate\ and\ not\ guaranteed.\ Illustration\ provided\ for\ marketing\ and\ convenience\ only\ and\ is\ not\ part\ of\ a\ legally\ binding\ contract.$ 