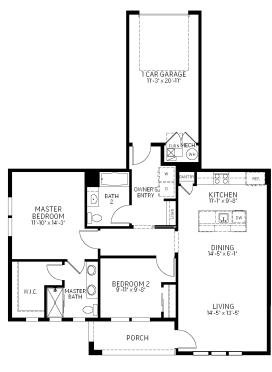

## The Morgan Plan

The Morgan floorplan is a cute 2 bed, 2 bath condo with generous entertaining space. The front entry leads you into the cozy living room and extends into the kitchen. Down the hall you will find a guest bedroom or office space, the guest bathroom and a quaint mudroom/laundry room right off the garage. At the end of the hall you will find the owner's suite with large, beautiful windows and an impressive master bath. This unit has an attached garage.

FLOOR PLAN