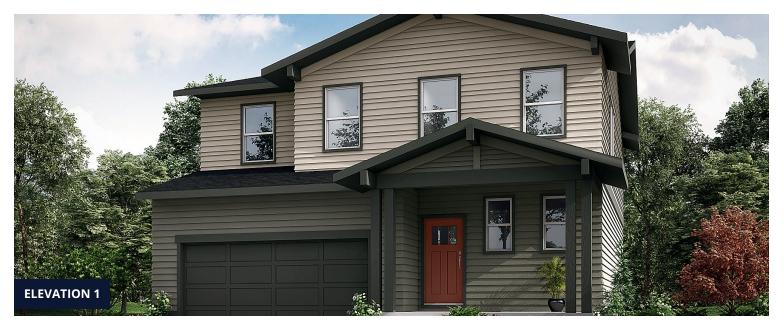

# The Hemingway Plan

The Hemingway features a stunning entrance with a long hallway perfect for a gallery wall. The kitchen, dining and living room all flow together seamlessly providing ample space for gathering. The large kitchen island houses the dishwasher for functionable living and the spacious counter tops are a chef's dream! The second floor provides an exceptional loft, great for a kid's play area, a movie room or office space. This home also includes a finished basement with a rec room.