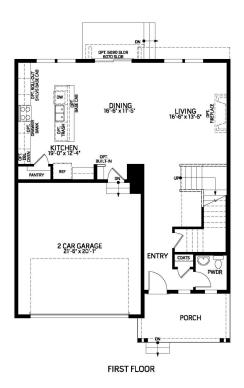

# The Hemingway Plan

The Hemingway features a stunning entrance with a long hallway perfect for a gallery wall. The kitchen, dining and living room all flow together seamlessly providing ample space for gathering. The large kitchen island houses the dishwasher for functionable living and the spacious counter tops are a chef's dream! The second floor provides an exceptional loft, great for a kid's play area, a movie room or office space. This home also includes a finished basement with a rec room.

# First Floor

HARTFORD HOMES