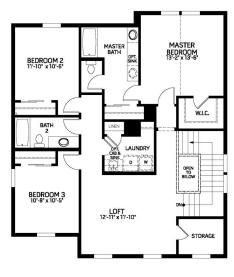

# The Hemingway Plan

The Hemingway features a stunning entrance with a long hallway perfect for a gallery wall. The kitchen, dining and living room all flow together seamlessly providing ample space for gathering. The large kitchen island houses the dishwasher for functionable living and the spacious counter tops are a chef's dream! The second floor provides an exceptional loft, great for a kid's play area, a movie room or office space. This home also includes a finished basement with a rec room.

# Second Floor

SECOND FLOOR