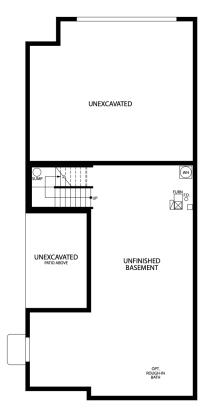

yout with living room, dining area, kitchen with eat-in center island, and patio doors that lead to a private side yard and patio. The second floor provides an open loft space or optional 4th bedroom with a restful master suite with walk-in closet, dual sink vanity, and water closet, along with conveniently located laundry room, and two guest bedrooms and a full bath. The Galileo also has an optional, full unfinished basement for storage and future expansion in addition to an oversized 2-car garage for toys and gear.

#### CALL 970-716-6088 TO SCHEDULE A 1 ON 1 APPOINTMENT

# First Floor



# Second Floor



CALL 970-716-6088 TO SCHEDULE A 1 ON 1 APPOINTMENT

## Finished Basement



OPT. FINISHED BASEMENT

### CALL 970-716-6088 TO SCHEDULE A 1 ON 1 APPOINTMENT

## **Unfinished Basement**



OPT. UNFINISHED BASEMENT

#### CALL 970-716-6088 TO SCHEDULE A 1 ON 1 APPOINTMENT