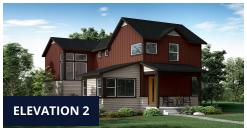

### The Galileo Plan

The Galileo plan features an open-concept main floor layout with living room, dining area, kitchen with eat-in center island, and patio doors that lead to a private side yard and patio. The second floor provides an open loft space or optional 4th bedroom with a restful master suite with walk-in closet, dual sink vanity, and water closet, along with conveniently located laundry room, and two guest bedrooms and a full bath. The Galileo also has an optional, full unfinished basement for storage and future expansion in addition to an oversized 2-car garage for toys and gear.