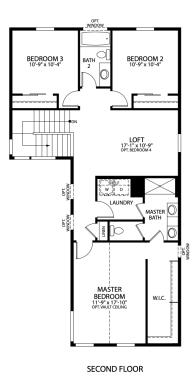

### The Galileo Plan

The Galileo plan features an open-concept main floor layout with living room, dining area, kitchen with eat-in center island, and patio doors that lead to a private side yard and patio. The second floor provides an open loft space or optional 4th bedroom with a restful master suite with walk-in closet, dual sink vanity, and water closet, along with conveniently located laundry room, and two guest bedrooms and a full bath. The Galileo also has an optional, full unfinished basement for storage and future expansion in addition to an oversized 2-car garage for toys and gear.

# Second Floor

CALL 970-716-6088 TO SCHEDULE A 1 ON 1 APPOINTMENT