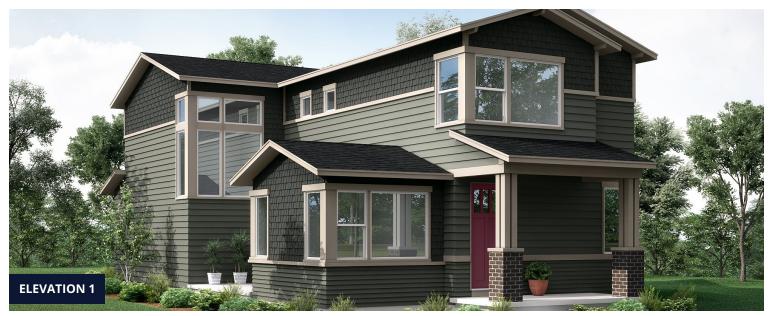

### The Galileo Plan

The Galileo plan features an open-concept main floor layout with living room, dining area, kitchen with eat-in center island, and patio doors that lead to a private side yard and patio. The second floor provides an open loft space or optional 4th bedroom with a restful master suite with walk-in closet, dual sink vanity, and water closet, along with conveniently located laundry room, and two guest bedrooms and a full bath. The Galileo also has an optional, full unfinished basement for storage and future expansion in addition to an oversized 2-car garage for toys and gear.