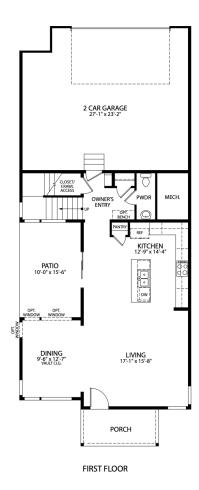

### The Galileo Plan

The Galileo plan features an open-concept main floor layout with living room, dining area, kitchen with eat-in center island, and patio doors that lead to a private side yard and patio. The second floor provides an open loft space or optional 4th bedroom with a restful master suite with walk-in closet, dual sink vanity, and water closet, along with conveniently located laundry room, and two guest bedrooms and a full bath. The Galileo also has an optional, full unfinished basement for storage and future expansion in addition to an oversized 2-car garage for toys and gear.

# First Floor