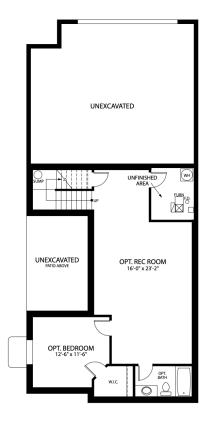

e Consultant

(970)716-6088





### The Galileo Plan

The Galileo plan features an open-concept main floor layout with living room, dining area, kitchen with eat-in center island, and patio doors that lead to a private side yard and patio. The second floor provides an open loft space or optional 4th bedroom with a restful master suite with walk-in closet, dual sink vanity, and water closet, along with conveniently located laundry room, and two guest bedrooms and a full bath. The Galileo also has an optional, full unfinished basement for storage and future expansion in addition to an oversized 2-car garage for toys and gear.

#### CALL 970-716-6088 TO SCHEDULE A 1 ON 1 APPOINTMENT

# First Floor



# Second Floor



CALL 970-716-6088 TO SCHEDULE A 1 ON 1 APPOINTMENT

## Finished Basement



OPT. FINISHED BASEMENT

### CALL 970-716-6088 TO SCHEDULE A 1 ON 1 APPOINTMENT

## **Unfinished Basement**



OPT. UNFINISHED BASEMENT

#### CALL 970-716-6088 TO SCHEDULE A 1 ON 1 APPOINTMENT