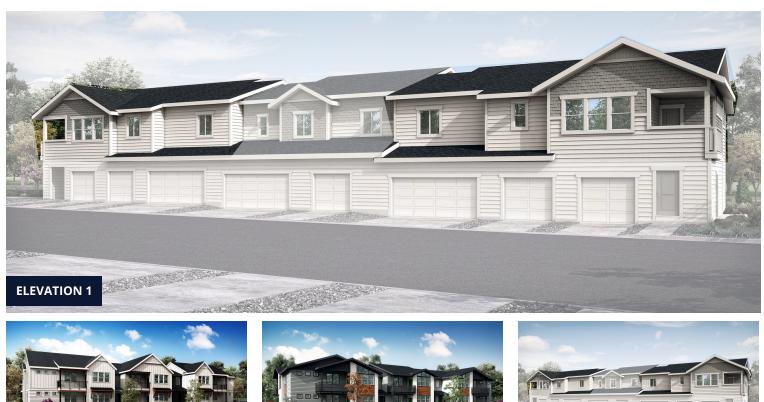

## HARTFORD HOMES

**ELEVATION 2** 

**ELEVATION 4** 

## The Ford Plan

**ELEVATION 3** 

The Ford is a spacious, second-level unit condo that greets you with a beautiful entrance upon arrival. Once up the stairs, you'll find an open-concept living, dining and kitchen space with intriguing vaulted ceilings. Right off the side of the living room is a covered deck perfect for enjoying your morning coffee. Down the hall from the kitchen you'll find a guest room or remote working space, guest bath, laundry room and the Owner's bedroom suite. This unit has an attached garage.