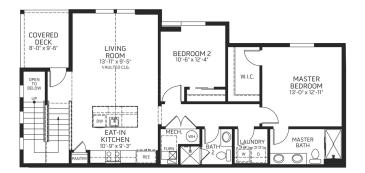

## The Ford Plan

**ELEVATION 3** 

The Ford is a spacious, second-level unit condo that greets you with a beautiful entrance upon arrival. Once up the stairs, you'll find an open-concept living, dining and kitchen space with intriguing vaulted ceilings. Right off the side of the living room is a covered deck perfect for enjoying your morning coffee. Down the hall from the kitchen you'll find a guest room or remote working space, guest bath, laundry room and the Owner's bedroom suite. This unit has an attached garage.

HARTFORD HOMES Plan: Ford (970)716-6088

FIRST FLOOR

SECOND FLOOR

 $^{*}\mbox{Floor}$  plan and specifications subject to change without notice.