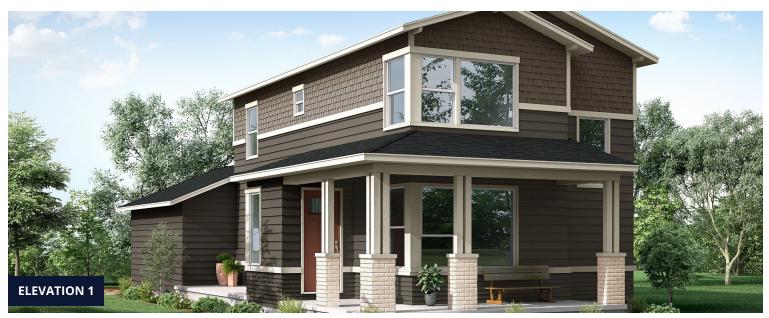

### The Edison Plan

The Edison plan features an open-concept main floor layout with living room, dining area, kitchen with eat-in center island, and patio doors that lead to a private side yard and patio. The second floor provides a restful master suite with walk-in closet and dual sink vanity, along with conveniently located laundry area, and two guest bedrooms and a full bath. The Edison also has an optional, full unfinished basement for storage and future expansion in addition to an oversized 2-car garage for toys and gear.