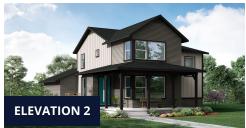

### The Edison Plan

The Edison plan features an open-concept main floor layout with living room, dining area, kitchen with eat-in center island, and patio doors that lead to a private side yard and patio. The second floor provides a restful master suite with walk-in closet and dual sink vanity, along with conveniently located laundry area, and two guest bedrooms and a full bath. The Edison also has an optional, full unfinished basement for storage and future expansion in addition to an oversized 2-car garage for toys and gear.