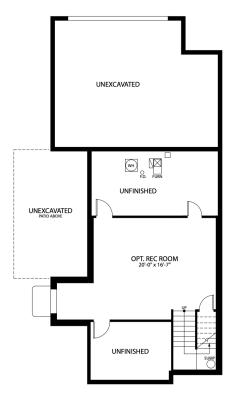

Ask Kendall Our New Home Consultant

(970)716-6088





### The Edison Plan

The Edison plan features an open-concept main floor layout with living room, dining area, kitchen with eat-in center island, and patio doors that lead to a private side yard and patio. The second floor provides a restful master suite with walk-in closet and dual sink vanity, along with conveniently located laundry area, and two guest bedrooms and a full bath. The Edison also has an optional, full unfinished basement for storage and future expansion in addition to an oversized 2-car garage for toys and gear.





## First Floor



CALL 970-716-6088 TO SCHEDULE A 1 ON 1 APPOINTMENT



## Second Floor



SECOND FLOOR

### Finished Basement



OPT. FINISHED BASEMENT

### **Unfinished Basement**



OPT. UNFINISHED BASEMENT



# **Options**





OPT. FINISHED BATH