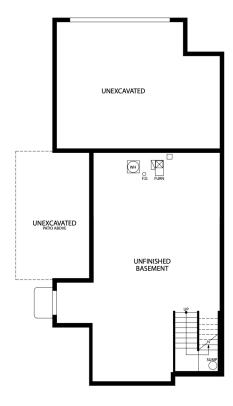

Ask Kendall Our New Home Consultant

(970)716-6088





### The Edison Plan

The Edison plan features an open-concept main floor layout with living room, dining area, kitchen with eat-in center island, and patio doors that lead to a private side yard and patio. The second floor provides a restful master suite with walk-in closet and dual sink vanity, along with conveniently located laundry area, and two guest bedrooms and a full bath. The Edison also has an optional, full unfinished basement for storage and future expansion in addition to an oversized 2-car garage for toys and gear.





## First Floor



CALL 970-716-6088 TO SCHEDULE A 1 ON 1 APPOINTMENT



## Second Floor



SECOND FLOOR

### Finished Basement



OPT. FINISHED BASEMENT

### **Unfinished Basement**



OPT. UNFINISHED BASEMENT



# **Options**





OPT. FINISHED BATH