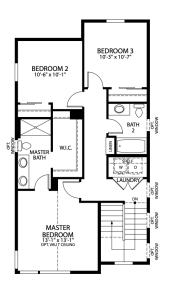

## Second Floor

SECOND FLOOR

### The Edison Plan

The Edison plan features an open-concept main floor layout with living room, dining area, kitchen with eat-in center island, and patio doors that lead to a private side yard and patio. The second floor provides a restful master suite with walk-in closet and dual sink vanity, along with conveniently located laundry area, and two guest bedrooms and a full bath. The Edison also has an optional, full unfinished basement for storage and future expansion in addition to an oversized 2-car garage for toys and gear.