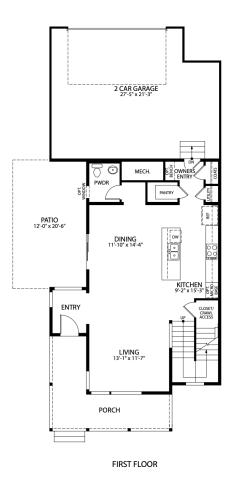

## First Floor

CALL 970-716-6088 TO SCHEDULE A 1 ON 1 APPOINTMENT

### The Edison Plan

The Edison plan features an open-concept main floor layout with living room, dining area, kitchen with eat-in center island, and patio doors that lead to a private side yard and patio. The second floor provides a restful master suite with walk-in closet and dual sink vanity, along with conveniently located laundry area, and two guest bedrooms and a full bath. The Edison also has an optional, full unfinished basement for storage and future expansion in addition to an oversized 2-car garage for toys and gear.