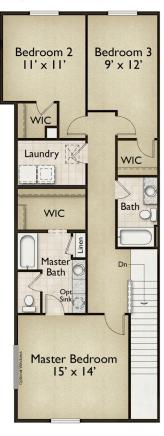

# The Durango Plan

The Durango floor plan is an end unit townhome featuring an open concept main-floor with eat-in kitchen island, walk-in pantry, half bath, and side patio. The second floor consists of 3 bedrooms with walk-in closets and two full bathrooms as well as a dedicated laundry room.

# **DURANGO**

End Unit • 3 Bed • 2.5 Bath • 2-Car Garage • 1,716 Sq. Ft.

All measurements are approximate and not guaranteed. Illustration provided for marketing and convenience only and is not part of a legally binding contract.

### **DURANGO FLOORPLAN**

End Unit • 3 Bed • 2.5 Bath • 2-Car Garage • 1,626 Sq. Ft.

 $All\,measurements\,are\,approximate\,and\,not\,guaranteed.\,Illustration\,provided\,for\,marketing\,and\,convenience\,only\,and\,is\,not\,part\,of\,a\,legally\,binding\,contract.$ 