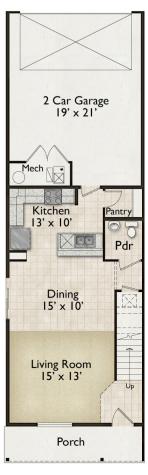

# The Durango Plan

The Durango floor plan is an end unit townhome featuring an open concept main-floor with eat-in kitchen island, walk-in pantry, half bath, and side patio. The second floor consists of 3 bedrooms with walk-in closets and two full bathrooms as well as a dedicated laundry room.

# **DURANGO**

End Unit • 3 Bed • 2.5 Bath • 2-Car Garage • 1,716 Sq. Ft.

All measurements are approximate and not guaranteed. Illustration provided for marketing and convenience only and is not part of a legally binding contract.

### **DURANGO FLOORPLAN**

End Unit • 3 Bed • 2.5 Bath • 2-Car Garage • 1,626 Sq. Ft.

 $All\,measurements\,are\,approximate\,and\,not\,guaranteed.\,Illustration\,provided\,for\,marketing\,and\,convenience\,only\,and\,is\,not\,part\,of\,a\,legally\,binding\,contract.$ 