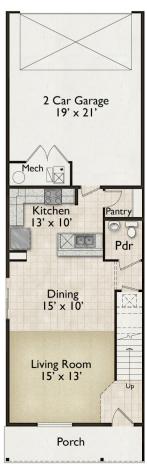

# The Durango Plan

The Durango floor plan is an end unit townhome featuring an open concept main-floor with eat-in kitchen island, walk-in pantry, half bath, and side patio. The second floor consists of 3 bedrooms with walk-in closets and two full bathrooms as well as a dedicated laundry room.

# **DURANGO**

End Unit • 3 Bed • 2.5 Bath • 2-Car Garage • 1,716 Sq. Ft.

All measurements are approximate and not guaranteed. Illustration provided for marketing and convenience only and is not part of a legally binding contract.

### **DURANGO FLOORPLAN**

End Unit • 3 Bed • 2.5 Bath • 2-Car Garage • 1,626 Sq. Ft.

 $All\,measurements\,are\,approximate\,and\,not\,guaranteed.\,Illustration\,provided\,for\,marketing\,and\,convenience\,only\,and\,is\,not\,part\,of\,a\,legally\,binding\,contract.$ 