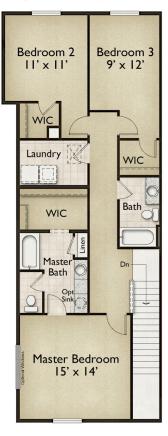

# The Durango Plan

The Durango floor plan is an end unit townhome featuring an open concept main-floor with eat-in kitchen island, walk-in pantry, half bath, and side patio. The second floor consists of 3 bedrooms with walk-in closets and two full bathrooms as well as a dedicated laundry room.

# **DURANGO**

End Unit • 3 Bed • 2.5 Bath • 2-Car Garage • 1,716 Sq. Ft.

All measurements are approximate and not guaranteed. Illustration provided for marketing and convenience only and is not part of a legally binding contract.

### **DURANGO FLOORPLAN**

End Unit • 3 Bed • 2.5 Bath • 2-Car Garage • 1,626 Sq. Ft.

 $All\,measurements\,are\,approximate\,and\,not\,guaranteed.\,Illustration\,provided\,for\,marketing\,and\,convenience\,only\,and\,is\,not\,part\,of\,a\,legally\,binding\,contract.$ 