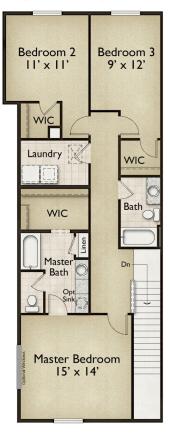

# The Durango Plan

The Durango floor plan is an end unit townhome featuring an open concept main-floor with eat-in kitchen island, walk-in pantry, half bath, and side patio. The second floor consists of 3 bedrooms with walk-in closets and two full bathrooms as well as a dedicated laundry room.

# **DURANGO**

End Unit • 3 Bed • 2.5 Bath • 2-Car Garage • 1,716 Sq. Ft.

All measurements are approximate and not guaranteed. Illustration provided for marketing and convenience only and is not part of a legally binding contract.

### **DURANGO FLOORPLAN**

End Unit • 3 Bed • 2.5 Bath • 2-Car Garage • 1,626 Sq. Ft.

 $All\,measurements\,are\,approximate\,and\,not\,guaranteed.\,Illustration\,provided\,for\,marketing\,and\,convenience\,only\,and\,is\,not\,part\,of\,a\,legally\,binding\,contract.$ 