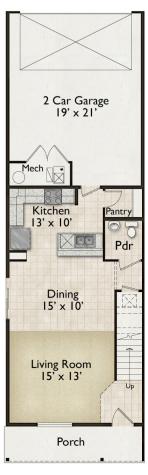

# The Durango Plan

The Durango floor plan is an end unit townhome featuring an open concept main-floor with eat-in kitchen island, walk-in pantry, half bath, and side patio. The second floor consists of 3 bedrooms with walk-in closets and two full bathrooms as well as a dedicated laundry room.

# **DURANGO**

End Unit • 3 Bed • 2.5 Bath • 2-Car Garage • 1,716 Sq. Ft.

All measurements are approximate and not guaranteed. Illustration provided for marketing and convenience only and is not part of a legally binding contract.