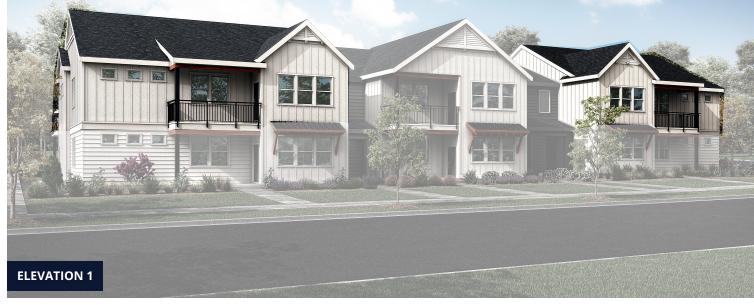

## The Rockefeller Plan

The Rockefeller is a second-level condo unit that provides stunning views and an abundance of natural light. Upon arrival through the front door, you will find an entrance hallway perfect for a key drop or mudroom area. Once up the stairs, you will discover spacious, open-concept living. You will notice the unique arched ceiling and generous amount of windows throughout the living room. A covered deck is right off the living room. Down the hall you will discover a guest bedroom/office space, guest bathroom and Owner's suite with beautiful finishes. This unit has an attached garage.

#### CALL 970-716-6088 TO SCHEDULE A 1 ON 1 APPOINTMENT

Plans and elevations are artist's renderings only, may not accurately represent the actual condition of a home as constructed, and may contain options which are not standard on all models. We reserve the right to make changes to these floor plans, specifications, and elevations without prior notice. Stated dimensions and square footage are approximate and should not be used as representation of the home's precise or actual size.