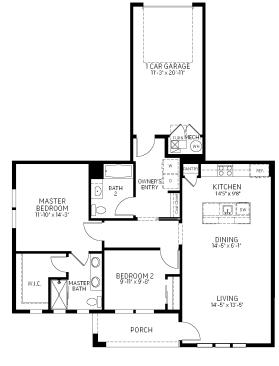

# The Morgan Plan

The Morgan floorplan is a cute 2 bed, 2 bath condo with generous entertaining space. The front entry leads you into the cozy living room and extends into the kitchen. Down the hall you will find a guest bedroom or office space, the guest bathroom and a quaint mudroom/laundry room right off the garage. At the end of the hall you will find the owner's suite with large, beautiful windows and an impressive master bath. This unit has an attached garage.

Ask Kendall **Our New Home Consultant** 

**Community:** Raindance Condos

👫 1,171 Finished Sq Ft. 📇 2 Bedrooms 💾 2 Full Baths 📄 1 Car Garage

Morgan

្វ្រ 1.0 Stories

FLOOR PLAN

\*Floor plan and specifications subject to change without notice.