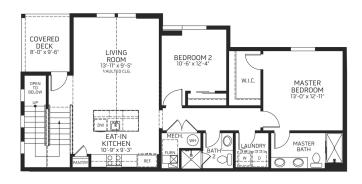

# The Ford Plan

The Ford is a spacious, second-level unit condo that greets you with a beautiful entrance upon arrival. Once up the stairs, you'll find an open-concept living, dining and kitchen space with intriguing vaulted ceilings. Right off the side of the living room is a covered deck perfect for enjoying your morning coffee. Down the hall from the kitchen you'll find a guest room or remote working space, guest bath, laundry room and the Owner's bedroom suite. This unit has an attached garage.

## **Community:** Raindance Condos

1,166 Finished Sq Ft. 😑 2 Bedrooms 🦺 2 Full Baths 📋 1 Car Garage

FIRST FLOOR

SECOND FLOOR

\*Floor plan and specifications subject to change without notice.