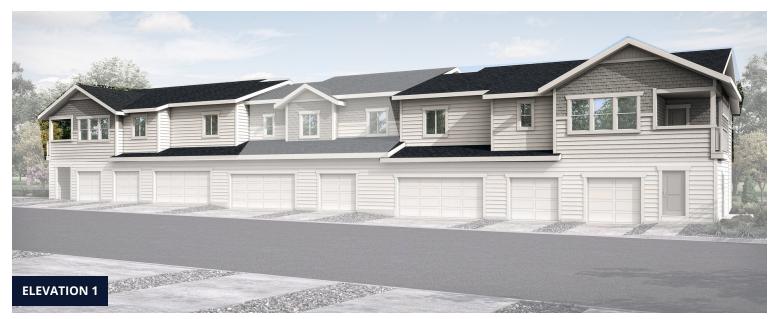

## **Community:** Raindance Condos

1,166 Finished Sq Ft.

2 Bedrooms

2 Full Baths | 1 Car Garage

# The Ford Plan

The Ford is a spacious, second-level unit condo that greets you with a beautiful entrance upon arrival. Once up the stairs, you'll find an open-concept living, dining and kitchen space with intriguing vaulted ceilings. Right off the side of the living room is a covered deck perfect for enjoying your morning coffee. Down the hall from the kitchen you'll find a guest room or remote working space, guest bath, laundry room and the Owner's bedroom suite. This unit has an attached garage.