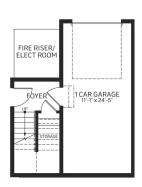

## **Community:** Raindance Condos

1,166 Finished Sq Ft. 😑 2 Bedrooms 🦺 2 Full Baths 📋 1 Car Garage

FIRST FLOOR

SECOND FLOOR

\*Floor plan and specifications subject to change without notice.