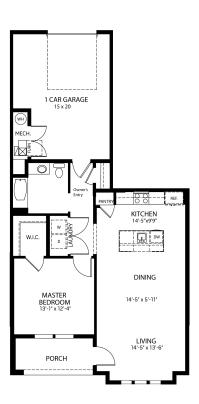

# The Carnegie Plan

The Carnegie is a spacious 1 bed, 1 bath main level condo with modern finishes. This home has an attached garage, laundry room and a beautiful owner's suite with a generous bathroom. You will find vinyl plank throughout and an abundance of natural light.

Carnegie

Ask Kendall Our New Home Consultant

(970)716-6088

**Community:** Raindance Condos

age <u></u>1.0 Stories

Plan: Carnegie

\*Floor plan and specifications subject to change without notice.