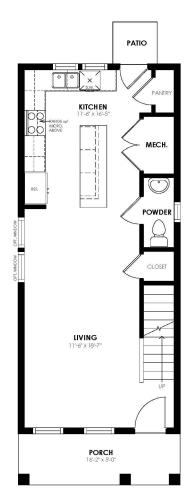

# The Magnolia Plan

Introducing the Magnolia, one of our newest floorplans designed to accommodate individuals and families of all types. You'll find the living/ dining area, an ample kitchen, and private fenced backyard on the first floor. Upstairs, you'll find two bedrooms, each with their own en suite full bathroom. Access to the grassy cottage common areas provides the perfect opportunity to spread out and meet your neighbors for a leisurely picnic amidst nature's beauty.