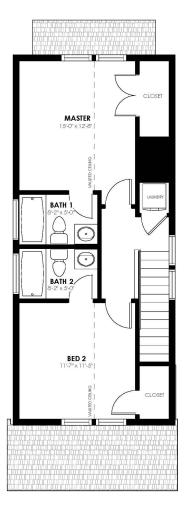

# **Community:** Prairie Song Cottages

∔ 1,152 Finished Sq Ft. 🛛

😑 2 Bedrooms 🛛 🖺

2.5 Full Baths 📄 1 Car Garage

ر 2.0 Stories

# The Magnolia Plan

Introducing the Magnolia, one of our newest floorplans designed to accommodate individuals and families of all types. You'll find the living/ dining area, an ample kitchen, and private fenced backyard on the first floor. Upstairs, you'll find two bedrooms, each with their own en suite full bathroom. Access to the grassy cottage common areas provides the perfect opportunity to spread out and meet your neighbors for a leisurely picnic amidst nature's beauty.