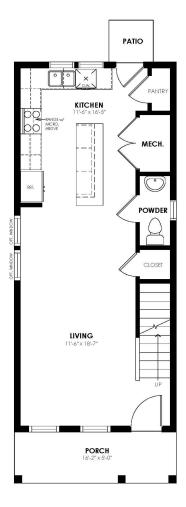

# **Community:** Prairie Song Cottages

∔ 1,152 Finished Sq Ft. 🛛

😑 2 Bedrooms 🛛 🖺

2.5 Full Baths 📄 1 Car Garage

ر 2.0 Stories

# The Magnolia Plan

Introducing the Magnolia, one of our newest floorplans designed to accommodate individuals and families of all types. You'll find the living/ dining area, an ample kitchen, and private fenced backyard on the first floor. Upstairs, you'll find two bedrooms, each with their own en suite full bathroom. Access to the grassy cottage common areas provides the perfect opportunity to spread out and meet your neighbors for a leisurely picnic amidst nature's beauty.