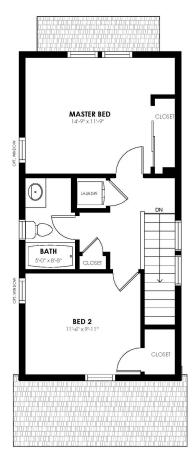

## Community: Prairie Song Cottages

👫 1,024 Finished Sq Ft. 🛛 📇 2 Bedrooms 🛛 🎦 1.5 Full Baths 🛛 😭 1 Car Garage

## Clover Community: Prairie Song Cottages 1,024 Finished Sq Ft. 🖻 2 Bedrooms 🎦 1.5 Full Baths 🍙 1 Car Garage J 2.0 Stories