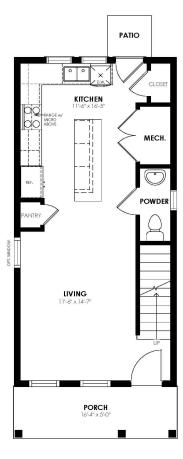

# The Clover Plan

Looking to branch out and call a place your own? Meet The Clover! Featuring two bedrooms and one and a half baths, this home is perfect if you're looking for your first home or to downsize into a space of your own. Your own private backyard is the perfect space to relax and enjoy some fresh air with your pup and friends. Access to the grassy cottage common areas provides the perfect opportunity to spread out and meet your neighbors for a leisurely picnic amidst nature's beauty.

## Clover Community: Prairie Song Cottages 1,024 Finished Sq Ft. 🖻 2 Bedrooms 🎦 1.5 Full Baths 🍙 1 Car Garage J 2.0 Stories