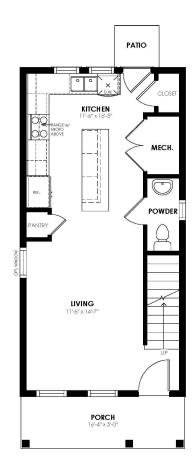

# The Clover Plan

Looking to branch out and call a place your own? Meet The Clover! Featuring two bedrooms and one and a half baths, this home is perfect if you're looking for your first home or to downsize into a space of your own. Your own private backyard is the perfect space to relax and enjoy some fresh air with your pup and friends. Access to the grassy cottage common areas provides the perfect opportunity to spread out and meet your neighbors for a leisurely picnic amidst nature's beauty.

## Clover Community: Prairie Song Cottages 1,024 Finished Sq Ft. 🖻 2 Bedrooms 🎦 1.5 Full Baths 🍙 1 Car Garage J 2.0 Stories