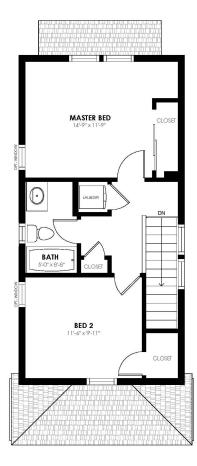

# The Clover Plan

Looking to branch out and call a place your own? Meet The Clover! Featuring two bedrooms and one and a half baths, this home is perfect if you're looking for your first home or to downsize into a space of your own. Your own private backyard is the perfect space to relax and enjoy some fresh air with your pup and friends. Access to the grassy cottage common areas provides the perfect opportunity to spread out and meet your neighbors for a leisurely picnic amidst nature's beauty.

## Clover Community: Prairie Song Cottages 1,024 Finished Sq Ft. 🖻 2 Bedrooms 🎦 1.5 Full Baths 🍙 1 Car Garage J 2.0 Stories