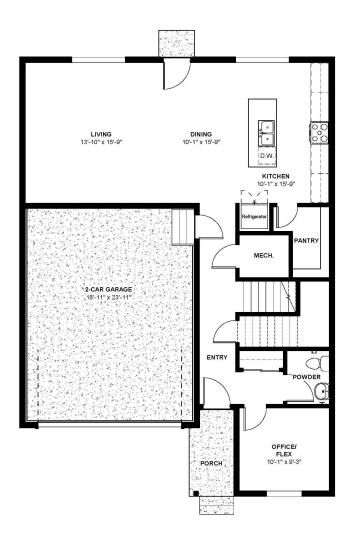

## The Clemens Plan

The Clemens is one of our most versatile floorplans - It has something for everyone! You will love the openness of the main floor, with it's large living area that feeds right into the dining and kitchen areas. Upstairs has 3 generous sized bedrooms (all boasting walk in closets) and a loft, perfect for playing games, watching movies, working out, or turning it into an extra office area.

### Clemens

Community: Trailside Trailblazer - Single Family Homes

2,288 Finished Sq Ft.

3 Bedrooms

2.5 Full Baths

2 Car Garage

3 car option - 1.6.25