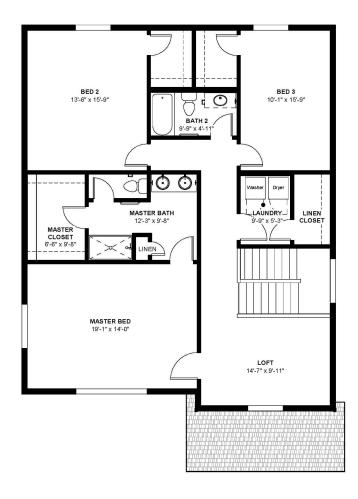

## The Clemens Plan

The Clemens is one of our most versatile floorplans - It has something for everyone! You will love the openness of the main floor, with it's large living area that feeds right into the dining and kitchen areas. Upstairs has 3 generous sized bedrooms (all boasting walk in closets) and a loft, perfect for playing games, watching movies, working out, or turning it into an extra office area.

#### Community: Trailside Trailblazer - Single Family Homes

2,288 Finished Sq Ft.

3 Bedrooms

2.5 Full Baths 2 Car Garage 2.0

1 - 1.6.25

### Clemens

Community: Trailside Trailblazer - Single Family Homes

2,288 Finished Sq Ft.

3 Bedrooms

🖺 2.5 Full Baths \mid 2 Car Garage 🦵 2.0

2 - 1.6.25