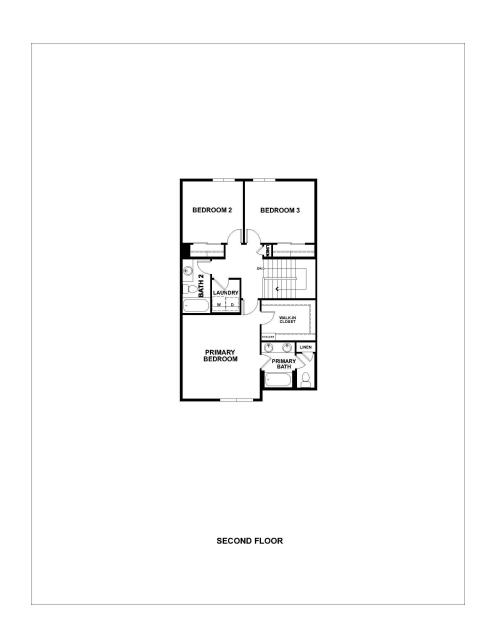

# Howes

# **Community:** Trailside Townhomes

1,626 Finished Sq Ft. 🗏 3 Bedrooms 🖺 2.5 Full Baths 📋 2 Car Garage 🦵 2.0