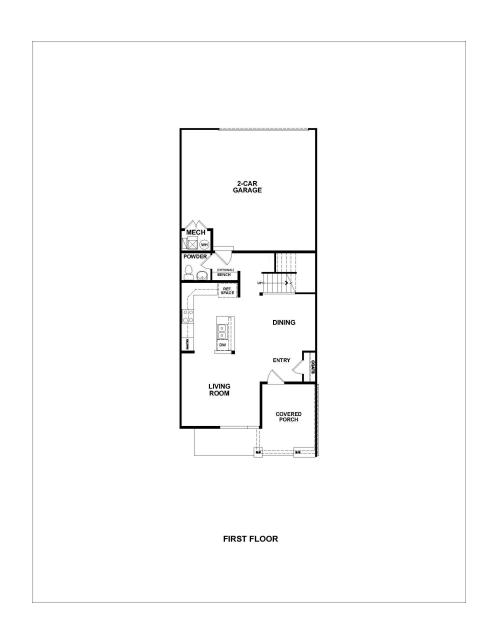

## **Community:** Trailside Townhomes

1,626 Finished Sq Ft.

3 Bedrooms

2.5 Full Baths

2 Car Garage

# The Howes Plan

The Howes plan offers the perfect balance of style and function. This beautifully designed interior unit offers an open concept main-floor perfect for everyday living and entertaining. With a relaxing front porch and private master suite, you'll be ready for whatever life throws your way.

This plan comes equipped with a move-in ready appliance package, including stove range, microwave, refrigerator, washer, and dryer!