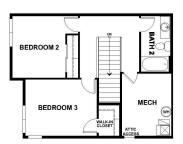

## Akin

# **Community:** Trailside Townhomes

1,620 Finished Sq Ft. 🗏 3 Bedrooms 🖺 2.5 Full Baths 📋 2 Car Garage 🦵 2.0

SECOND FLOOR