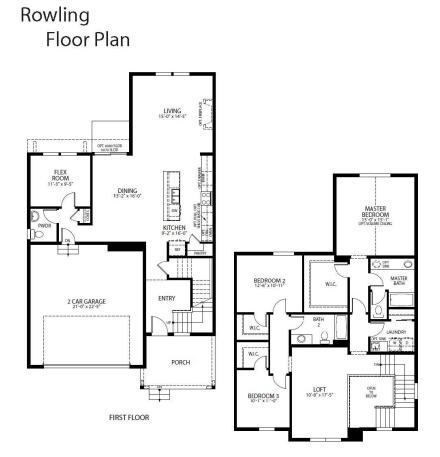

## The Rowling Plan

The Rowling floorplan includes dedicated office space on the main floor along with a spacious and thoughtful kitchen/dining/living layout. Upstairs you will find a roomy loft, an expansive master suite with a generous walkin closet, and 2 guest bedrooms. This is the perfect family home with space for everyone.

SECOND FLOOR

All measurements are approximate and not guaranteed. Illustration provided for marketing and convenience only and is not part of a legally binding contract.