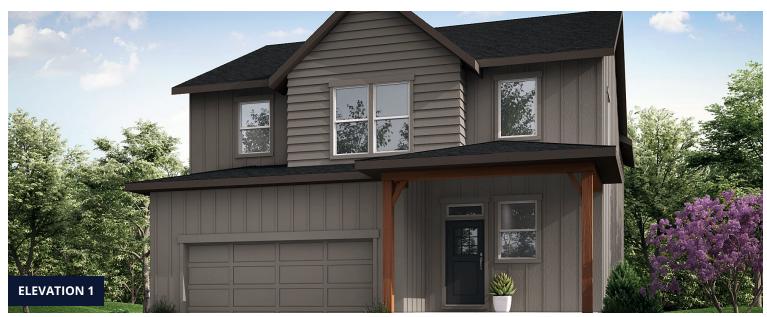

### Rowling

**Community:** Trailside Story Collection - Single Family Homes

👫 2,451 - 2,963 Finished Sq Ft. 🛛 😑 3 Bedrooms 🛛 🎦 2.5 Full Baths 🛛 🚔 2 Car Garage

**\_** 2.0 Stories

## The Rowling Plan

The Rowling floorplan includes dedicated office space on the main floor along with a spacious and thoughtful kitchen/dining/living layout. Upstairs you will find a roomy loft, an expansive master suite with a generous walkin closet, and 2 guest bedrooms. This is the perfect family home with space for everyone.