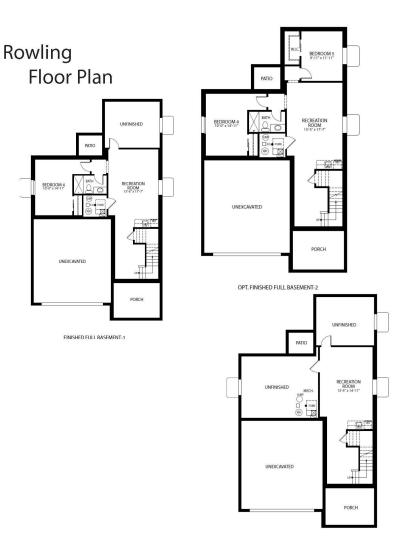

## The Rowling Plan

The Rowling floorplan includes dedicated office space on the main floor along with a spacious and thoughtful kitchen/dining/living layout. Upstairs you will find a roomy loft, an expansive master suite with a generous walkin closet, and 2 guest bedrooms. This is the perfect family home with space for everyone.

SECOND FLOOR

All measurements are approximate and not guaranteed. Illustration provided for marketing and convenience only and is not part of a legally binding contract.

FINISHED REC ROOM PARTIAL BASEMENT

All measurements are approximate and not guaranteed. Illustration provided for marketing and convenience only and is not part of a legally binding contract.