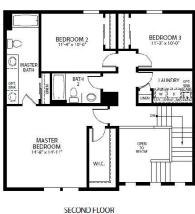

# The Fitzgerald Plan

The Fitzgerald floorplan features functional open living with a great eat-in island in the kitchen, perfect for gathering around with family or friends. You will find the washer and dryer upstairs for convenience and a spacious master bedroom with a double vanity in the master bath. This 3 bed, 2.5 bath home delivers style, craftsmanship and comfortable living!

## **Fitzgerald** Floor Plan

 $All\,measurements\,are\,approximate\,and\,not\,guaranteed, illustration\,provided\,for\,marketing\,and\,convenience\,only\,and\,is\,not\,part\,of\,a\,legally\,binding\,contract.$ 

### **Fitzgerald** Floor Plan

FINISHED FULL BASEMENT

All measurements are approximate and not guaranteed. Illustration provided for marketing and convenience only and is not part of a legally binding contract.