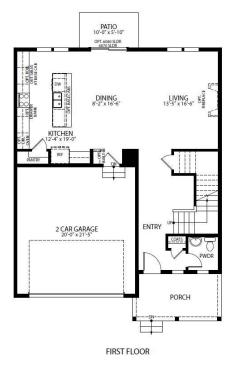

# The Fitzgerald Plan

The Fitzgerald floorplan features functional open living with a great eat-in island in the kitchen, perfect for gathering around with family or friends. You will find the washer and dryer upstairs for convenience and a spacious master bedroom with a double vanity in the master bath. This 3 bed, 2.5 bath home delivers style, craftsmanship and comfortable living!

## **Fitzgerald** Floor Plan

 $All\,measurements\,are\,approximate\,and\,not\,guaranteed, illustration\,provided\,for\,marketing\,and\,convenience\,only\,and\,is\,not\,part\,of\,a\,legally\,binding\,contract.$ 

### **Fitzgerald** Floor Plan

FINISHED FULL BASEMENT

All measurements are approximate and not guaranteed. Illustration provided for marketing and convenience only and is not part of a legally binding contract.