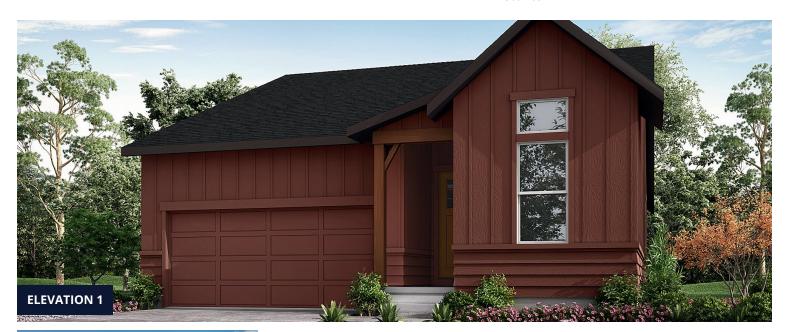

## The Christie Plan

The Christie floorplan is a 4 bed, 3 bath ranch style home with versatile design. Featuring a foyer and galley way entrance, this home feels elegant and special immediately upon entrance. The kitchen flows seamlessly into the living and dining rooms, giving you ample space to gather with your family. A finished basement is included with this home and will feature 2 bedrooms and a bath. The front room of the house has an amazing, pointed, vaulted ceiling that will spark conversation for years to come.

## Christie

## Community: Trailside Story Collection - Single Family Homes

1 2,540 Finished Sq Ft. A Bedrooms 5 3 Full Baths 2 Car Garage

Stories