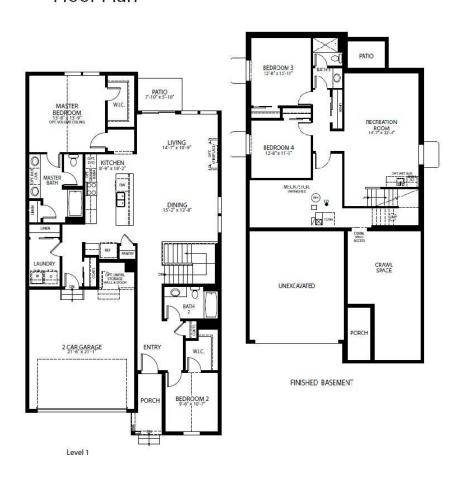

# Christie Floor Plan

All measurements are approximate and not guaranteed. Illustration provided for marketing and convenience only and is not part of a legally binding contract.

## The Christie Plan

The Christie floorplan is a 4 bed, 3 bath ranch style home with versatile design. Featuring a foyer and galley way entrance, this home feels elegant and special immediately upon entrance. The kitchen flows seamlessly into the living and dining rooms, giving you ample space to gather with your family. A finished basement is included with this home and will feature 2 bedrooms and a bath. The front room of the house has an amazing, pointed, vaulted ceiling that will spark conversation for years to come.