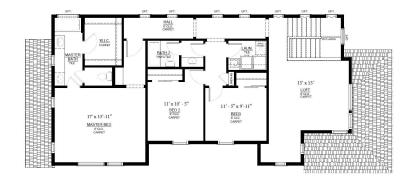

# The Tesla Plan

The Tesla floorplan by Hartford Homes features a stunning open floor concept with a gourmet kitchen and large eat-in kitchen island. The second level provides a functional loft, master suite and 2 guest bedrooms. With 2,283 sq ft of finished space, this is a home you'll want to check out! Basement options offered!

## Community: Trailside Alley Load - Single Family Homes

1. 2,283 Finished Sq Ft. 2.3 Bedrooms 2.5 Full Baths 2 Car Garage

Level 2

All measurements are approximate and not guaranteed. Illustration provided for marketing and convenience only and is not part of a legally binding contract