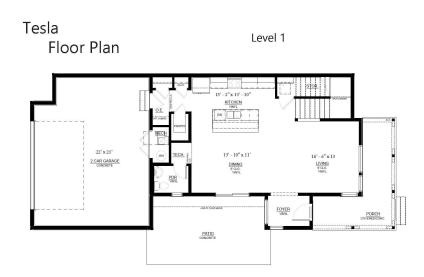

# The Tesla Plan

The Tesla floorplan by Hartford Homes features a stunning open floor concept with a gourmet kitchen and large eat-in kitchen island. The second level provides a functional loft, master suite and 2 guest bedrooms. With 2,283 sq ft of finished space, this is a home you'll want to check out! Basement options offered!

## Community: Trailside Alley Load - Single Family Homes

1. 2,283 Finished Sq Ft. 2.3 Bedrooms 2.5 Full Baths 2 Car Garage

Level 2

All measurements are approximate and not guaranteed. Illustration provided for marketing and convenience only and is not part of a legally binding contract