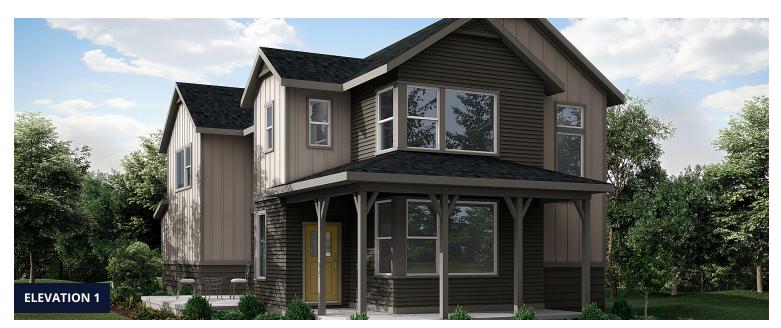

# The Tesla Plan

The Tesla floorplan by Hartford Homes features a stunning open floor concept with a gourmet kitchen and large eat-in kitchen island. The second level provides a functional loft, master suite and 2 guest bedrooms. With 2,283 sq ft of finished space, this is a home you'll want to check out! Basement options offered!

## Community: Trailside Alley Load - Single Family Homes

1. 2,283 Finished Sq Ft. 2.3 Bedrooms 2.5 Full Baths 2 Car Garage

Level 2

All measurements are approximate and not guaranteed. Illustration provided for marketing and convenience only and is not part of a legally binding contract