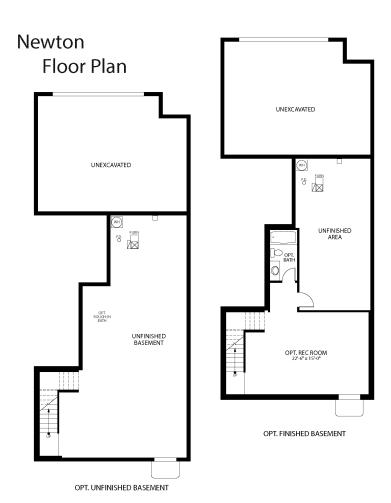

# The Newton Plan

The Newton plan features an open-concept main floor layout with living room, dining area, kitchen with eat-in center island, and patio doors that lead to a private side yard and patio that offers bonus covered outdoor living area or choose to convert the space into a finished flex space. The second floor provides an open loft space or optional 4th bedroom with a restful master suite with walk-in closet, dual sink vanity, and water closet, along with conveniently located laundry room, and two guest bedrooms and a full bath. The Newton also has an optional, full unfinished basement for storage and future expansion in addition to an oversized 2-car garage for toys and gear. Basement options offered!