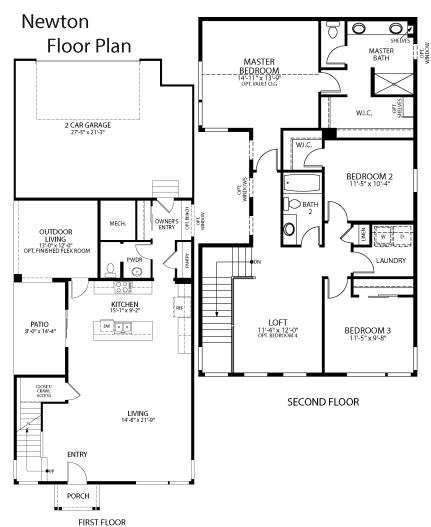

# The Newton Plan

The Newton plan features an open-concept main floor layout with living room, dining area, kitchen with eat-in center island, and patio doors that lead to a private side yard and patio that offers bonus covered outdoor living area or choose to convert the space into a finished flex space. The second floor provides an open loft space or optional 4th bedroom with a restful master suite with walk-in closet, dual sink vanity, and water closet, along with conveniently located laundry room, and two guest bedrooms and a full bath. The Newton also has an optional, full unfinished basement for storage and future expansion in addition to an oversized 2-car garage for toys and gear. Basement options offered!