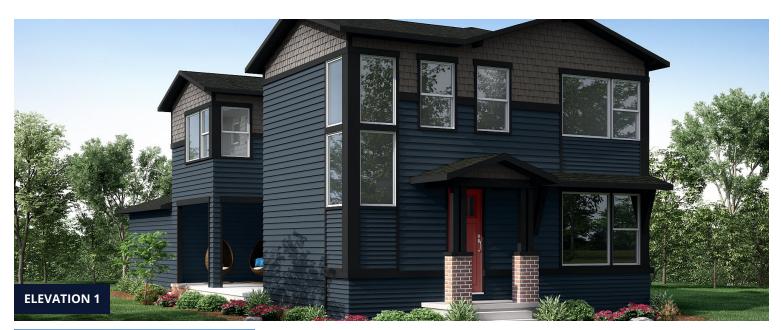

### Newton

**Community:** Trailside Alley Load - Single Family Homes

🛼 2,119 Finished Sq Ft. 📒 3 Bedrooms 🖺 2.5 Full Baths 📋 2 Car Garage

# The Newton Plan

The Newton plan features an open-concept main floor layout with living room, dining area, kitchen with eat-in center island, and patio doors that lead to a private side yard and patio that offers bonus covered outdoor living area or choose to convert the space into a finished flex space. The second floor provides an open loft space or optional 4th bedroom with a restful master suite with walk-in closet, dual sink vanity, and water closet, along with conveniently located laundry room, and two guest bedrooms and a full bath. The Newton also has an optional, full unfinished basement for storage and future expansion in addition to an oversized 2-car garage for toys and gear. Basement options offered!

## Community: Trailside Alley Load - Single Family Homes

Starting From \$547,500

1. 2,119 Finished Sq Ft. 2.3 Bedrooms 2.5 Full Baths 2 Car Garage

Stories

All measurements are approximate and not guaranteed. Illustration provided for marketing and convenience only and is not part of a legally binding contract.