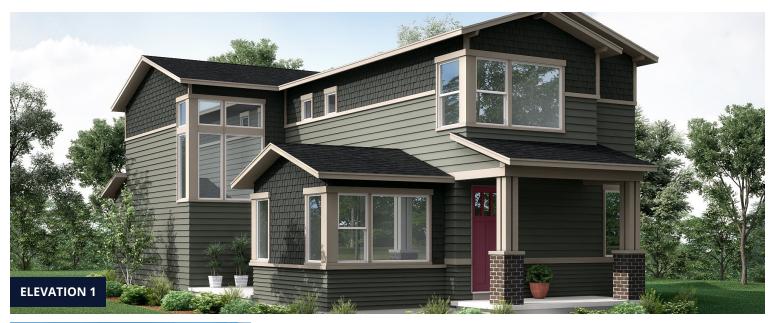

### (970)716-6088

Galileo

**Community:** Trailside Alley Load - Single Family Homes

1,965 Finished Sq Ft.

🛛 📇 3 Bedrooms 🛛 💾 2.5 Full Baths 🛛 📄 2 Car Garage

2.0 Stories

### The Galileo Plan

The Galileo plan features an open-concept main floor layout with living room, dining area, kitchen with eat-in center island, and patio doors that lead to a private side yard and patio. The second floor provides an open loft space or optional 4th bedroom with a restful master suite with walk-in closet, dual sink vanity, and water closet, along with conveniently located laundry room, and two guest bedrooms and a full bath. The Galileo also has an optional, full unfinished basement for storage and future expansion in addition to an oversized 2-car garage for toys and gear.