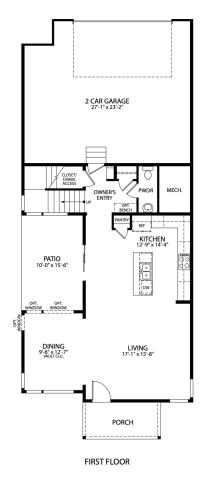

### The Galileo Plan

The Galileo plan features an open-concept main floor layout with living room, dining area, kitchen with eat-in center island, and patio doors that lead to a private side yard and patio. The second floor provides an open loft space or optional 4th bedroom with a restful master suite with walk-in closet, dual sink vanity, and water closet, along with conveniently located laundry room, and two guest bedrooms and a full bath. The Galileo also has an optional, full unfinished basement for storage and future expansion in addition to an oversized 2-car garage for toys and gear.

#### CALL 970-716-6088 TO SCHEDULE A 1 ON 1 APPOINTMENT

Community: Trailside Alley Load - Single Family Homes

Galileo

2.0 🦿 Stories

**First Floor** 