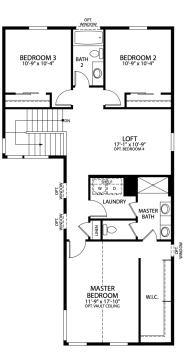

### The Galileo Plan

The Galileo plan features an open-concept main floor layout with living room, dining area, kitchen with eat-in center island, and patio doors that lead to a private side yard and patio. The second floor provides an open loft space or optional 4th bedroom with a restful master suite with walk-in closet, dual sink vanity, and water closet, along with conveniently located laundry room, and two guest bedrooms and a full bath. The Galileo also has an optional, full unfinished basement for storage and future expansion in addition to an oversized 2-car garage for toys and gear.

## Second Floor

SECOND FLOOR