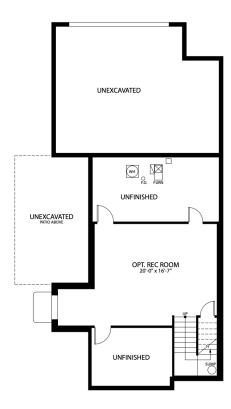

# Finished Basement

OPT. FINISHED BASEMENT

(970)716-6088

# The Edison Plan

The Edison plan features an open-concept main floor layout with living room, dining area, kitchen with eat-in center island, and patio doors that lead to a private side yard and patio. The second floor provides a restful master suite with walk-in closet and dual sink vanity, along with conveniently located laundry area, and two guest bedrooms and a full bath. The Edison also has an optional, full unfinished basement for storage and future expansion in addition to an oversized 2-car garage for toys and gear.