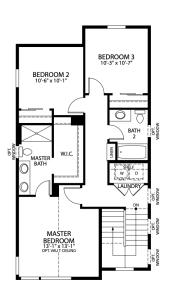

# Second Floor

SECOND FLOOR

(970)716-6088

# The Edison Plan

The Edison plan features an open-concept main floor layout with living room, dining area, kitchen with eat-in center island, and patio doors that lead to a private side yard and patio. The second floor provides a restful master suite with walk-in closet and dual sink vanity, along with conveniently located laundry area, and two guest bedrooms and a full bath. The Edison also has an optional, full unfinished basement for storage and future expansion in addition to an oversized 2-car garage for toys and gear.