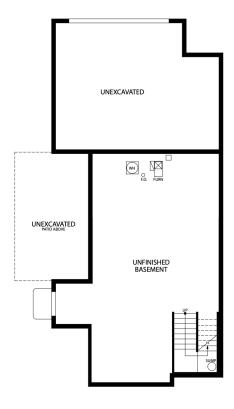

# **Unfinished Basement**

OPT. UNFINISHED BASEMENT

(970)716-6088

# The Edison Plan

The Edison plan features an open-concept main floor layout with living room, dining area, kitchen with eat-in center island, and patio doors that lead to a private side yard and patio. The second floor provides a restful master suite with walk-in closet and dual sink vanity, along with conveniently located laundry area, and two guest bedrooms and a full bath. The Edison also has an optional, full unfinished basement for storage and future expansion in addition to an oversized 2-car garage for toys and gear.