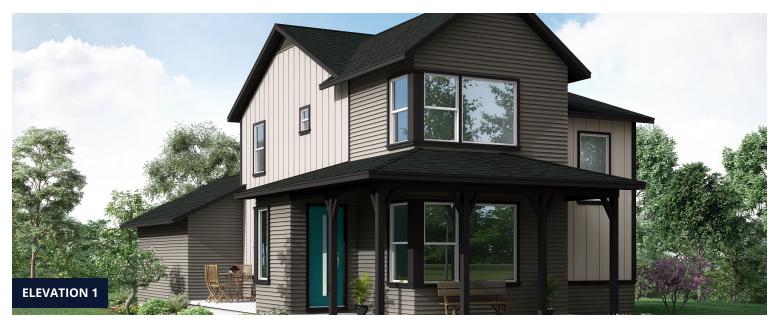

# The Edison Plan

The Edison plan features an open-concept main floor layout with living room, dining area, kitchen with eat-in center island, and patio doors that lead to a private side yard and patio. The second floor provides a restful master suite with walk-in closet and dual sink vanity, along with conveniently located laundry area, and two guest bedrooms and a full bath. The Edison also has an optional, full unfinished basement for storage and future expansion in addition to an oversized 2-car garage for toys and gear.