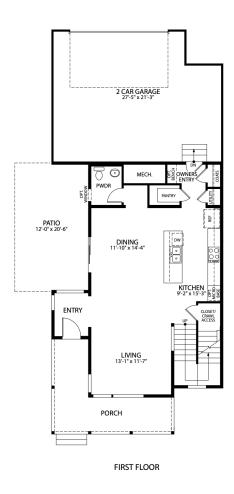

# The Edison Plan

The Edison plan features an open-concept main floor layout with living room, dining area, kitchen with eat-in center island, and patio doors that lead to a private side yard and patio. The second floor provides a restful master suite with walk-in closet and dual sink vanity, along with conveniently located laundry area, and two guest bedrooms and a full bath. The Edison also has an optional, full unfinished basement for storage and future expansion in addition to an oversized 2-car garage for toys and gear.

## First Floor

(970)716-6088