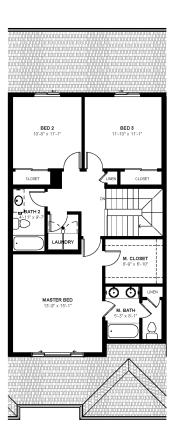

om \$455,000

### **Telluride**

### Community: Timnath Ranch Townhomes







2.5 Full Baths 2 Car Garage

## Prairie First Floor



#### CALL 970-716-6088 TO SCHEDULE A 1 ON 1 APPOINTMENT

Plans and elevations are artist's renderings only, may not accurately represent the actual condition of a home as constructed, and may contain options which are not standard on all models. We reserve the right to make changes to these floor plans, specifications, and elevations without prior notice. Stated dimensions and square footage are approximate and should not be used as representation of the home's precise or actual size.





(970)716-6088

Starting From \$455,000

### **Telluride**

### Community: Timnath Ranch Townhomes



3 Bedrooms





2.5 Full Baths 2 Car Garage

## Prairie Second Floor







(970)716-6088

## **Telluride Community:** Timnath Ranch Townhomes



1,614 Finished Sq Ft. 🗏 3 Bedrooms 🖺 2.5 Full Baths 📋 2 Car Garage