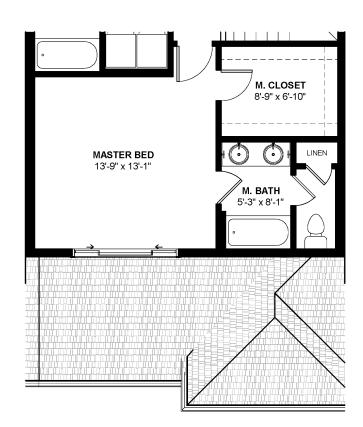

716-6088 TO SCHEDULE A 1 ON 1 APPOINTMENT

Plans and elevations are artist's renderings only, may not accurately represent the actual condition of a home as constructed, and may contain options which are not standard on all models. We reserve the right to make changes to these floor plans, specifications, and elevations without prior notice. Stated dimensions and square footage are approximate and should not be used as representation of the home's precise or actual size.





(970)716-6088

Starting From \$455,000

### **Telluride**

### Community: Timnath Ranch Townhomes



3 Bedrooms





2.5 Full Baths 2 Car Garage

## Prairie Second Floor







(970)716-6088

## **Telluride Community:** Timnath Ranch Townhomes



1,614 Finished Sq Ft. 🗏 3 Bedrooms 🖺 2.5 Full Baths 📋 2 Car Garage