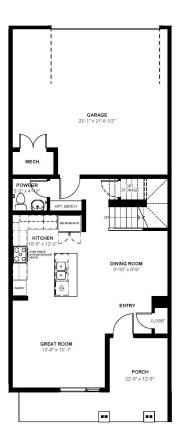

(970)716-6088

#### **Telluride**

**Community:** Timnath Ranch Townhomes

Starting From \$455,000



1,614 Finished Sq Ft.



3 Bedrooms





2.5 Full Baths 2 Car Garage



#### **ELEVATION 1**





## The Telluride Plan

Introducing the Telluride! Enjoy an airy open-concept layout on the main floor, perfect for entertaining, along with your own fenced front yard. This intentionally designed townhome features 3 bedrooms, 2 full bathrooms, and a handy powder bathroom on the main level. Call Timnath Ranch and the Telluride your home today! This is a middle unit.





(970)716-6088

Starting From \$455,000

## **Telluride**

### Community: Timnath Ranch Townhomes



3 Bedrooms





# Craftsman First Floor



#### CALL 970-716-6088 TO SCHEDULE A 1 ON 1 APPOINTMENT

Plans and elevations are artist's renderings only, may not accurately represent the actual condition of a home as constructed, and may contain options which are not standard on all models. We reserve the right to make changes to these floor plans, specifications, and elevations without prior notice. Stated dimensions and square footage are approximate and should not be used as representation of the home's precise or actual size.





(970)716-6088

### **Telluride**

**Community:** Timnath Ranch Townhomes





🛼 1,614 Finished Sq Ft. 🗧 3 Bedrooms 🖺 2.5 Full Baths 📋 2 Car Garage







# Craftsman Second Floor







(970)716-6088

## **Telluride**

### **Community:** Timnath Ranch Townhomes



🛼 1,614 Finished Sq Ft. 🗧 3 Bedrooms 🖺