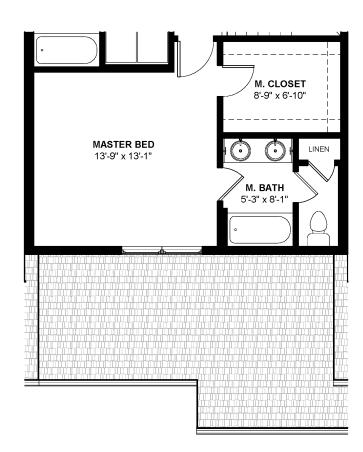

A 1 ON 1 APPOINTMENT

Plans and elevations are artist's renderings only, may not accurately represent the actual condition of a home as constructed, and may contain options which are not standard on all models. We reserve the right to make changes to these floor plans, specifications, and elevations without prior notice. Stated dimensions and square footage are approximate and should not be used as representation of the home's precise or actual size.





(970)716-6088

### **Telluride**

**Community:** Timnath Ranch Townhomes





🛼 1,614 Finished Sq Ft. 🗧 3 Bedrooms 🖺 2.5 Full Baths 📋 2 Car Garage







# Craftsman Second Floor







(970)716-6088

## **Telluride**

### **Community:** Timnath Ranch Townhomes



🛼 1,614 Finished Sq Ft. 🗧 3 Bedrooms 🖺 2.5 Full Baths 📋 2 Car Garage











(970)716-6088

Starting From \$455,000

### **Telluride**

### Community: Timnath Ranch Townhomes







2.5 Full Baths 2 Car Garage

## Prairie First Floor



#### CALL 970-716-6088 TO SCHEDULE A 1 ON 1 APPOINTMENT

Plans and elevations are artist's renderings only, may not accurately represent the actual condition of a home as constructed, and may contain options which are not standard on all models. We reserve the right to make changes to these floor plans, specifications, and elevations without prior notice. Stated dimensions and square footage are approximate and should not be used as representation of the home's precise or actual size.





(970)716-6088

Starting From \$455,000

### **Telluride**

### Community: Timnath Ranch Townhomes



3 Bedrooms





2.5 Full Baths 2 Car G