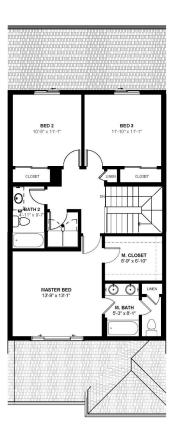

## Prairie Second Floor

### Telluride 1A

**Community:** Timnath Ranch Townhomes

1,584 Finished Sq Ft.

3 Bedrooms

2.5 Full Baths 2 Car Garage