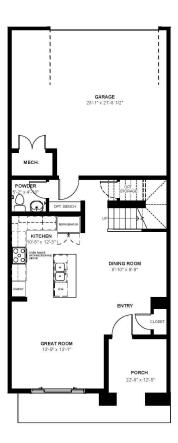

# Craftsman First Floor

### Telluride 1A

**Community:** Timnath Ranch Townhomes

1,584 Finished Sq Ft.

3 Bedrooms

2.5 Full Baths 2 Car Garage