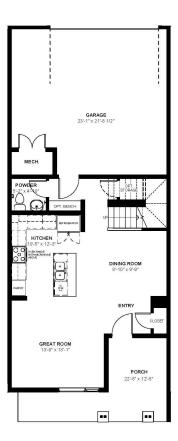

ished Sq Ft.



3 Bedrooms





2.5 Full Baths 2 Car Garage



#### **ELEVATION 1**





## The Telluride 1A Plan

Introducing the Telluride 1A! Enjoy an airy open-concept layout on the main floor, perfect for entertaining, along with your own fenced front yard. This intentionally designed townhome features 3 bedrooms, 2 full bathrooms, and a handy powder bathroom on the main level. Call Timnath Ranch and the Telluride 1A your home today! This is a middle unit with a slightly smaller main bedroom, as compared to the Telluride floorplan.

#### CALL 970-716-6088 TO SCHEDULE A 1 ON 1 APPOINTMENT





(970)716-6088

Starting From \$450,000

### Telluride 1A

**Community:** Timnath Ranch Townhomes



1,584 Finished Sq Ft.



3 Bedrooms





2.5 Full Baths 2 Car Garage

# Craftsman First Floor



### CALL 970-716-6088 TO SCHEDULE A 1 ON 1 APPOINTMENT

Plans and elevations are artist's renderings only, may not accurately represent the actual condition of a home as constructed, and may contain options which are not standard on all models. We reserve the right to make changes to these floor plans, specifications, and elevations without prior notice. Stated dimensions and square footage are approximate and should not be used as representation of the home's precise or actual size.





(970)716-6088

### Telluride 1A

**Community:** Timnath Ranch Townhomes



🛼 1,584 Finished Sq Ft. 🗧 3 Bedrooms 🖺 2.5 Full Baths 📋 2 Car Garage





# Craftsman Second Floor



### CALL 970-716-6088 TO SCHEDULE A 1 ON 1 APPOINTMENT





(970)716-6088

Starting From \$450,000

## Telluride 1A

**Communit