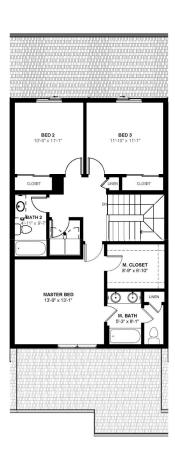

# Craftsman Second Floor

### Telluride 1A

**Community:** Timnath Ranch Townhomes

🛼 1,584 Finished Sq Ft. 🗧 3 Bedrooms 🖺 2.5 Full Baths 📋 2 Car Garage