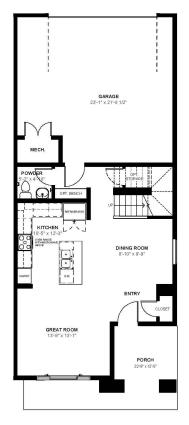

## Craftsman First Floor

### Copperhead

Community: Timnath Ranch Townhomes

😑 3 Bedrooms

🦺 2.5 Full Baths 🛛 🦳 2 Car Garage