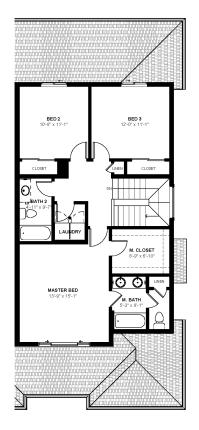

## Craftsman Second Floor

# Copperhead

Community: Timnath Ranch Townhomes

💾 2.5 Full Baths 🛛 🦳 2 Car Garage