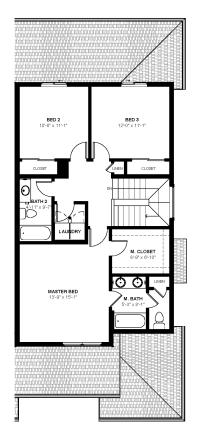

00

(970)716-6088

### Copperhead

Community: Timnath Ranch Townhomes



😑 3 Bedrooms

🦺 2.5 Full Baths 🛛 🦳 2 Car Garage

## Craftsman First Floor



#### CALL 970-716-6088 TO SCHEDULE A 1 ON 1 APPOINTMENT

Plans and elevations are artist's renderings only, may not accurately represent the actual condition of a home as constructed, and may contain options which are not standard on all models. We reserve the right to make changes to these floor plans, specifications, and elevations without prior notice. Stated dimensions and square footage are approximate and should not be used as representation of the home's precise or actual size.





Starting From

\$460,000

(970)716-6088

# Copperhead

Community: Timnath Ranch Townhomes



💾 2.5 Full Baths 🛛 🦳 2 Car Garage

## Craftsman Second Floor



#### CALL 970-716-6088 TO SCHEDULE A 1 ON 1 APPOINTMENT

Plans and elevations are artist's renderings only, may not accurately represent the actual condition of a home as constructed, and may contain options which are not standard on all models. We reserve the right to make changes to these floor plans, specifications, and elevations without prior notice. Stated dimensions and square footage are approximate and should not be used as representation of the home's precise or actual size.





Starting From

\$460,000

(970)716-6088

### Copperhead

Community: Timnath Ranch Townhomes



😑 3 Bedrooms

🦺 2.5 Full Baths 🛛 📄 2 Car Garage

### Prairie First Floor



#### CALL 970-716-6088 TO SCHEDULE A 1 ON 1 APPOINTMENT

Plans and elevations are artist's renderings only, may not accurately repre