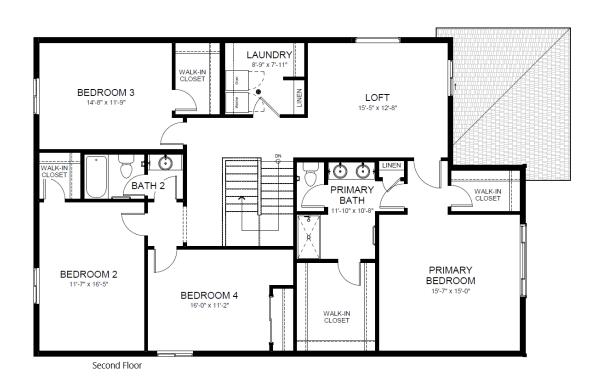

# The Oakley Plan

The Oakley is one of our newest (and largest) floorplans! With over 3,000 square feet, there is no shortage of space to call your home. The Oakley offers an expansive kitchen and entertaining area on the main floor, and 4 bedrooms, an office/flex space, and a large loft on the second floor, making this is the perfect home for families of all sizes.

### opt. Second floor