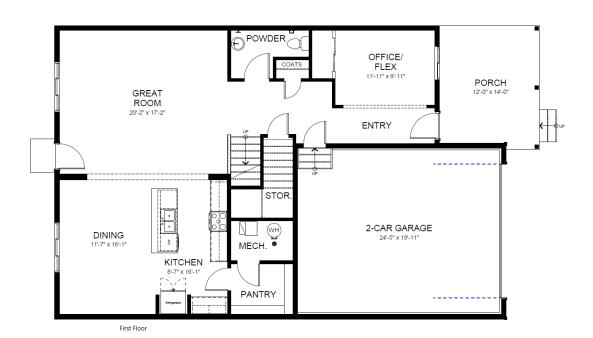

# The Oakley Plan

The Oakley is one of our newest (and largest) floorplans! With over 3,000 square feet, there is no shortage of space to call your home. The Oakley offers an expansive kitchen and entertaining area on the main floor, and 4 bedrooms, an office/flex space, and a large loft on the second floor, making this is the perfect home for families of all sizes.

## Oakley

**Community:** Granary

Stories