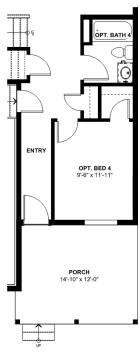

(970)716-6088

Starting From \$562,500

## Oakley

### **Community:** Granary

3,038 Finished Sq Ft.















(970)716-6088

## Oakley

### **Community:** Granary



1. 3,038 Finished Sq Ft. 4 Bedrooms 2.5 - 3 Full Baths 2 Car Garage







#### CALL 970-716-6088 TO SCHEDULE A 1 ON 1 APPOINTMENT





(970)716-6088

## Oakley

### **Community:** Granary



3,038 Finished Sq Ft. 😑 4 Bedrooms 🦺 2.5 - 3 Full Baths 📋 2 Car Garage









CALL 970-716-6088 TO SCHEDULE A 1 ON 1 APPOINTMENT





(970)716-6088

## Oakley

**Community:** Granary







Stories



### opt. Second floor



#### CALL 970-716-6088 TO SCHEDULE A 1 ON 1 APPOINTMENT





> Starting From \$562,500

(970)716-6088

### Oakley

**Community:** Granary

3,038 Finished Sq Ft.







# Optional 4 bed 4 bath - 12.19.24



OPT. BED 4/ BATH 4 LAYOUT

#### CALL 970-716-6088 TO SCHEDULE A 1 ON 1 APPOINTMENT

Plans and elevations are artist's renderings only, may not accurately represent the actual condition of a home as constructed, and may contain options which are not standard on all models. We reserve the right to make changes to these floor plans, specifications, and elevations without prior notice. Stated dimensions and square footage are approximate and should not be used as representation of the home's precise or actual size.