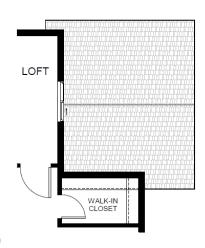

s! With over 3,000 square feet, there is no shortage of space to call your home. The Oakley offers an expansive kitchen and entertaining area on the main floor, and 4 bedrooms, an office/flex space, and a large loft on the second floor, making this is the perfect home for families of all sizes.

#### CALL 970-716-6088 TO SCHEDULE A 1 ON 1 APPOINTMENT





(970)716-6088

Starting From \$562,500

## Oakley

### **Community:** Granary

3,038 Finished Sq Ft.















(970)716-6088

## Oakley

### **Community:** Granary



1. 3,038 Finished Sq Ft. 4 Bedrooms 2.5 - 3 Full Baths 2 Car Garage







#### CALL 970-716-6088 TO SCHEDULE A 1 ON 1 APPOINTMENT





(970)716-6088

## Oakley

### **Community:** Granary



3,038 Finished Sq Ft. 😑 4 Bedrooms 🦺 2.5 - 3 Full Baths 📋 2 Car Garage









CALL 970-716-6088 TO SCHEDULE A 1 ON 1 APPOINTMENT





(970)716-6088

## Oakley

**Community:** Granary







Stories



### opt. Second floor



#### CALL 970-716-6088 TO SCHEDULE A 1 ON 1 APPOINTMENT





> Starting From \$562,500

(970)716-6088

### Oakley

**Community:** Granary

3,038 Finished Sq Ft.







# Optional 4 bed 4 bath - 12.19.24



OPT. BED 4/ BATH 4 LAYOUT

#### CALL 970-716-6088 TO SCHEDULE A 1 ON 1 APPOINTMENT

Plans and elevations are artist's renderings only, may not accurately represent the actual condition of a home as constructed, and may contain options which are not standard on all models. We reserve the right to make changes to these floor plans, specifications, and elevations without prior notice. Stated dimensions and square footage are approximate and sh