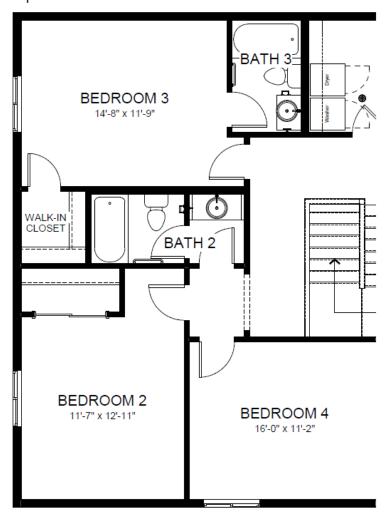

main floor, and 4 bedrooms, an office/flex space, and a large loft on the second floor, making this is the perfect home for families of all sizes.

#### CALL 970-716-6088 TO SCHEDULE A 1 ON 1 APPOINTMENT





(970)716-6088

Starting From \$562,500

## Oakley

### **Community:** Granary

3,038 Finished Sq Ft.















(970)716-6088

## Oakley

### **Community:** Granary



1. 3,038 Finished Sq Ft. 4 Bedrooms 2.5 - 3 Full Baths 2 Car Garage







#### CALL 970-716-6088 TO SCHEDULE A 1 ON 1 APPOINTMENT





(970)716-6088

## Oakley

### **Community:** Granary



3,038 Finished Sq Ft. 😑 4 Bedrooms 🦺 2.5 - 3 Full Baths 📋 2 Car Garage









CALL 970-716-6088 TO SCHEDULE A 1 ON 1 APPOINTMENT





(970)716-6088

## Oakley

**Community:** Granary







Stories



### opt. Second floor



#### CALL 970-716-6088 TO SCHEDULE A 1 ON 1 APPOINTMENT





> Starting From \$562,500

(970)716-6088

### Oakley

**Community:** Granary

3,038 Finished Sq Ft.







# Optional 4 bed 4 bath - 12.19.24



OPT. BED 4/ BATH 4 LAYOUT

#### CALL 970-716-6088 TO SCHEDULE A 1 ON 1 APPOINTMENT

Plans and elevations are artist's renderings only, may not accurately represent the actual condition of a home as constructed, and may contain options which are not standard on all models. We reserve the right to make changes to these floor plans, specifications, and elevations without prior notice. Stated dimensions and square footage are approximate and should not be used as representation of the home's precise or actual size.