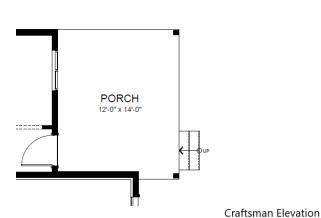

ans! With over 3,000 square feet, there is no shortage of space to call your home. The Oakley offers an expansive kitchen and entertaining area on the main floor, and 4 bedrooms, an office/flex space, and a large loft on the second floor, making this is the perfect home for families of all sizes.

#### CALL 970-716-6088 TO SCHEDULE A 1 ON 1 APPOINTMENT





(970)716-6088

Starting From \$562,500

## Oakley

### **Community:** Granary

3,038 Finished Sq Ft.















(970)716-6088

## Oakley

### **Community:** Granary



1. 3,038 Finished Sq Ft. 4 Bedrooms 2.5 - 3 Full Baths 2 Car Garage







#### CALL 970-716-6088 TO SCHEDULE A 1 ON 1 APPOINTMENT





(970)716-6088

## Oakley

### **Community:** Granary



3,038 Finished Sq Ft. 😑 4 Bedrooms 🦺 2.5 - 3 Full Baths 📋 2 Car Garage









CALL 970-716-6088 TO SCHEDULE A 1 ON 1 APPOINTMENT





(970)716-6088

## Oakley

**Community:** Granary







Stories



### opt. Second floor



#### CALL 970-716-6088 TO SCHEDULE A 1 ON 1 APPOINTMENT





> Starting From \$562,500

(970)716-6088

### Oakley

**Community:** Granary

3,038 Finished Sq Ft.







# Optional 4 bed 4 bath - 12.19.24



OPT. BED 4/ BATH 4 LAYOUT

#### CALL 970-716-6088 TO SCHEDULE A 1 ON 1 APPOINTMENT

Plans and elevations are artist's renderings only, may not accurately represent the actual condition of a home as constructed, and may contain options which are not standard on all models. We reserve the right to make changes to these floor plans, specifications, and elevations without prior notice. Stated dimensions and square footage are approximate and