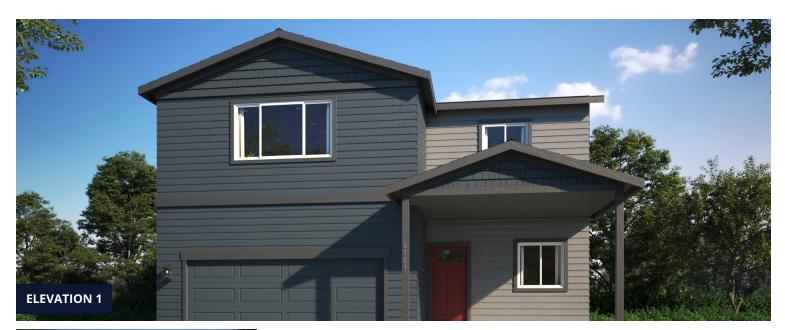

# The Oakley Plan

The Oakley is one of our newest (and largest) floorplans! With over 3,000 square feet, there is no shortage of space to call your home. The Oakley offers an expansive kitchen and entertaining area on the main floor, and 4 bedrooms, an office/flex space, and a large loft on the second floor, making this is the perfect home for families of all sizes.

(970)716-6088

Oakley

**Community:** Granary

3,038 Finished Sq Ft.

4 Bedrooms  $\stackrel{P}{=}$  2.5 - 3 Full Baths  $\stackrel{P}{=}$  2 Car Garage