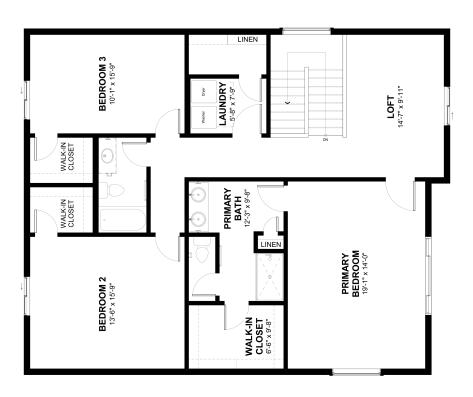

### Clemens

**Community:** Granary

2,288 Finished Sq Ft.

3 Bedrooms 🖺 2.5 Full Baths 📄 2 Car Garage

SECOND FLOOR

# The Clemens Plan

The Clemens is one of our most versatile floorplans - It has something for everyone! You will love the openness of the main floor, with it's large living area that feeds right into the dining and kitchen areas. Upstairs has 3 generous sized bedrooms (all boasting walk in closets) and a loft, perfect for playing games, watching movies, working out, or turning it into an extra office area.