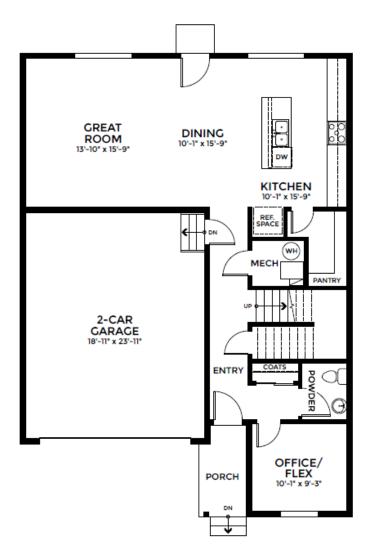

# **Community:** Granary

FIRST FLOOR

# The Clemens Plan

The Clemens is one of our most versatile floorplans - It has something for everyone! You will love the openness of the main floor, with it's large living area that feeds right into the dining and kitchen areas. Upstairs has 3 generous sized bedrooms (all boasting walk in closets) and a loft, perfect for playing games, watching movies, working out, or turning it into an extra office area.