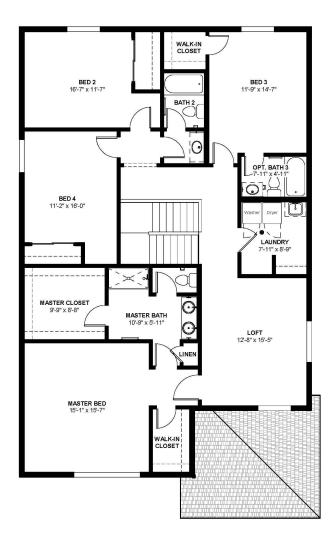

offers an expansive kitchen and entertaining area on the main floor, and 4 bedrooms, an office/flex space, and a large loft on the second floor, making this is the perfect home for families of all sizes.

#### CALL 970-716-6088 TO SCHEDULE A 1 ON 1 APPOINTMENT





Ask Kendall Our New Home Consultant





Community: Granary Trailblazer Collection - Single Family Homes

∔ 3,038 Finished Sq Ft.

Oakley

😑 4 Bedrooms 🧜

🎦 2.5 - 4 Full Baths 🛛 📄 2 Car Garage

ر 2.0 Stories

### Main Floor - 1.23.25



#### CALL 970-716-6088 TO SCHEDULE A 1 ON 1 APPOINTMENT





Ask Kendall **Our New Home Consultant** 

(970)716-6088



**Community:** Granary Trailblazer Collection - Single Family Homes



Oakley

🦺 2.5 - 4 Full Baths 📄 2 Car Garage 2.0

Stories

### Second Floor with extra bathroom - 1.23.25



#### CALL 970-716-6088 TO SCHEDULE A 1 ON 1 APPOINTMENT



### Second Floor without extra bathroom - 1.23.25



#### CALL 970-716-6088 TO SCHEDULE A 1 ON 1 APPOINTMENT





Ask Kendall Our New Home Consultant





Community: Granary Trailblazer Collection - Single Family Homes



Oakley

shed Sq Ft. 🛛 📇 4 Bedrooms

2.5 - 4 Full Baths 📄 2 Car Garage

2.0 کے Stories

### Optional 5 bed 4 bath - 1.28.25



OPT. BED 5/ BATH 4 LAYOUT

#### CALL 970-716-6088 TO SCHEDULE A 1 ON 1 APPOINTMENT



Oakley



Ask Kendall Our New Home Consultant





**Community:** Granary Trailblazer Collection - Single Family Homes





**Craftsman Elevation** 

#### CALL 970-716-6088 TO SCHEDULE A 1 ON 1 APPOINTMENT