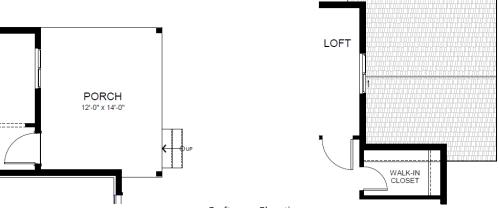

88



**Community:** Granary Trailblazer Collection - Single Family Homes



Oakley

🦺 2.5 - 4 Full Baths 📄 2 Car Garage 2.0

Stories

### Second Floor with extra bathroom - 1.23.25



#### CALL 970-716-6088 TO SCHEDULE A 1 ON 1 APPOINTMENT



### Second Floor without extra bathroom - 1.23.25



#### CALL 970-716-6088 TO SCHEDULE A 1 ON 1 APPOINTMENT





Ask Kendall Our New Home Consultant





Community: Granary Trailblazer Collection - Single Family Homes



Oakley

shed Sq Ft. 🛛 📇 4 Bedrooms

2.5 - 4 Full Baths 📄 2 Car Garage

2.0 کے Stories

### Optional 5 bed 4 bath - 1.28.25



OPT. BED 5/ BATH 4 LAYOUT

#### CALL 970-716-6088 TO SCHEDULE A 1 ON 1 APPOINTMENT



Oakley



Ask Kendall Our New Home Consultant





**Community:** Granary Trailblazer Collection - Single Family Homes





**Craftsman Elevation** 

#### CALL 970-716-6088 TO SCHEDULE A 1 ON 1 APPOINTMENT