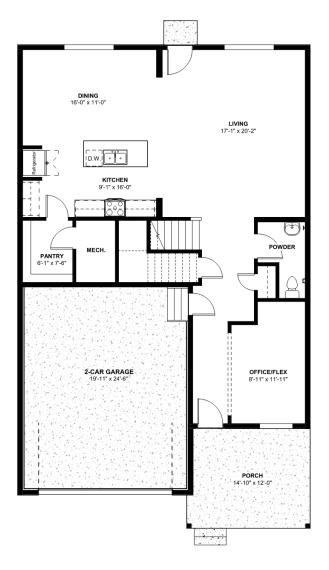

Collection - Single Family Homes



🛛 📇 4 Bedrooms 🛛 🖺 2.5 - 4 Full Baths 🛛 📄 2 Car Garage

Stories



🦵 2.0



**ELEVATION 1** 



## The Oakley Plan

The Oakley is one of our newest (and largest) floorplans! With over 3,000 square feet, there is no shortage of space to call your home. The Oakley offers an expansive kitchen and entertaining area on the main floor, and 4 bedrooms, an office/flex space, and a large loft on the second floor, making this is the perfect home for families of all sizes.

#### CALL 970-716-6088 TO SCHEDULE A 1 ON 1 APPOINTMENT





Ask Kendall Our New Home Consultant





Community: Granary Trailblazer Collection - Single Family Homes

∔ 3,038 Finished Sq Ft.

Oakley

😑 4 Bedrooms 🧜

🎦 2.5 - 4 Full Baths 🛛 📄 2 Car Garage

ر 2.0 Stories

### Main Floor - 1.23.25



#### CALL 970-716-6088 TO SCHEDULE A 1 ON 1 APPOINTMENT





Ask Kendall **Our New Home Consultant** 

(970)716-6088



**Community:** Granary Trailblazer Collection - Single Family Homes



Oakley

🦺 2.5 - 4 Full Baths 📄 2 Car Garage 2.0

Stories

### Second Floor with extra bathroom - 1.23.25



#### CALL 970-716-6088 TO SCHEDULE A 1 ON 1 APPOINTMENT



### Second Floor without extra bathroom - 1.23.25



#### CALL 970-716-6088 TO SCHEDULE A 1 ON 1 APPOINTMENT





Ask Kendall Our New Home Consultant





Community: Granary Trailblazer Collection - Single Family Homes



Oakley

shed Sq Ft. 🛛 📇 4 Bedrooms

2.5 - 4 Full Baths 📄 2 Car Garage

2.0 کے Stories

### Optional 5 bed 4 bath - 1.28.25



OPT. BED 5/ BATH 4 LAYOUT

#### CALL 970-716-6088 TO SCHEDULE A 1 ON 1 APPOINTMENT



Oakley