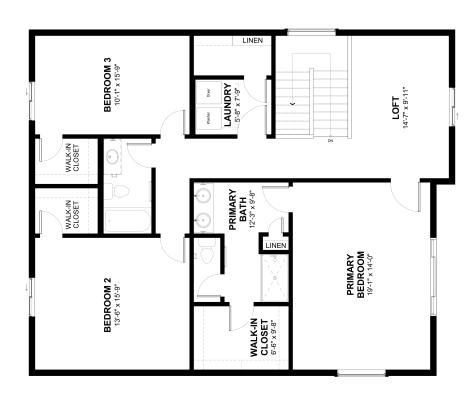

# Clemens

Community: Granary Trailblazer Collection - Single Family Homes

2,288 Finished Sq Ft.

3 Bedrooms

2.5 Full Baths 2 Car Garage

Stories

SECOND FLOOR