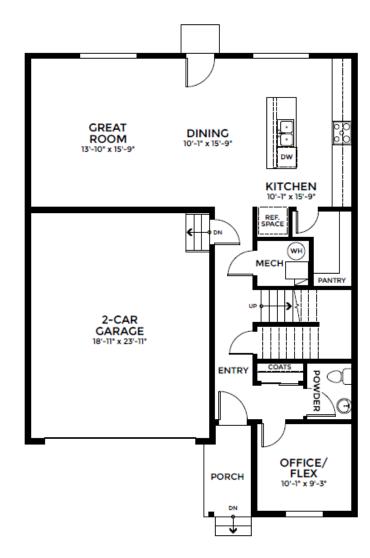

# The Clemens Plan

The Clemens is one of our most versatile floorplans - It has something for everyone! You will love the openness of the main floor, with it's large living area that feeds right into the dining and kitchen areas. Upstairs has 3 generous sized bedrooms (all boasting walk in closets) and a loft, perfect for playing games, watching movies, working out, or turning it into an extra office area.

# Community: Granary Trailblazer Collection - Single Family Homes

Starting From \$512,500

FIRST FLOOR

# Clemens

Community: Granary Trailblazer Collection - Single Family Homes

2,288 Finished Sq Ft.

3 Bedrooms

2.5 Full Baths 2 Car Garage

Stories

SECOND FLOOR