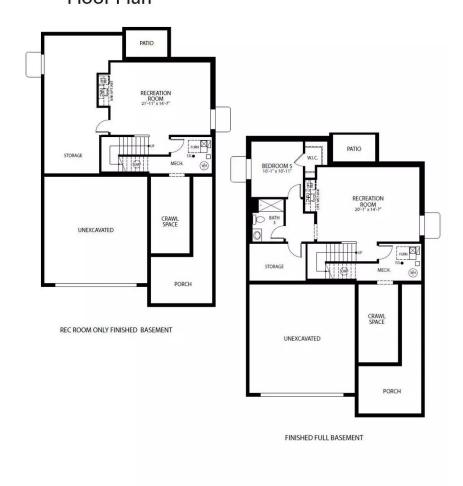

# The Twain Plan

The Twain floorplan is one you will fall in love with the minute you walk through the door. It features a stunning foyer, an office up front, and a generous kitchen that will wow your guests. Upstairs you will find 4 bedrooms, upstairs laundry for convenience and an exceptional loft space. This home also includes a finished basement with a rec room. This is our largest floorplan available perfect for bigger families, or growing families!

## **Twain** Floor Plan

 $All\ measurements\ are\ approximate\ and\ not\ guaranteed.\ Illustration\ provided\ for\ marketing\ and\ convenience\ only\ and\ is\ not\ part\ of\ a legally\ binding\ contract.$ 

# **Twain** Floor Plan

All measurements are approximate and not guaranteed. Illustration provided for marketing and convenience only and is not part of a legally binding contract.