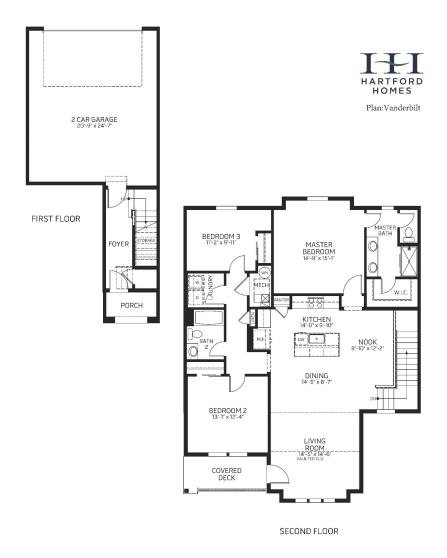

### Vanderbilt

Community: Mosaic Condos

- Ӊ 1,697 Finished Sq Ft. 🛛 📇 3 Bedrooms 🦉 2 Full Baths 🛛 😭 2 Car Garage

## The Vanderbilt Plan

The Vanderbilt is a second level, 3 bed, 2 bath condo that will blow you away. Up the staircase from the main entrance you will be greeted by an airy living/kitchen/dining area surrounded by beautiful windows and an arched ceiling. With luxurious finishes throughout, a spacious owner suite and a cozy covered deck, you will be eager to call this place home. This unit comes with an attached garage.