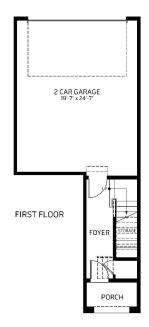

# The Rockefeller Plan

The Rockefeller is a second-level condo unit that provides stunning views and an abundance of natural light. Upon arrival through the front door, you will find an entrance hallway perfect for a key drop or mudroom area. Once up the stairs, you will discover spacious, open-concept living. You will notice the unique arched ceiling and generous amount of windows throughout the living room. A covered deck is right off the living room. Down the hall you will discover a guest bedroom/office space, guest bathroom and Owner's suite with beautiful finishes. This unit has an attached garage.

# Community: Mosaic Condos

1,395 Finished Sq Ft. 🗏 2 Bedrooms 🖺 2 Full Baths 📋 2 Car Garage 🦵 2.0

Plan: Rockefeller

SECOND FLOOR

\*Floor plan and specifications subject to change without notice.