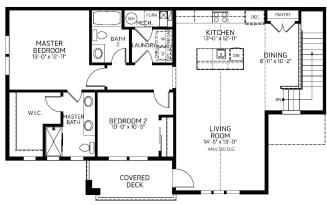

# The Rockefeller Plan

The Rockefeller is a second-level condo unit that provides stunning views and an abundance of natural light. Upon arrival through the front door, you will find an entrance hallway perfect for a key drop or mudroom area. Once up the stairs, you will discover spacious, open-concept living. You will notice the unique arched ceiling and generous amount of windows throughout the living room. A covered deck is right off the living room. Down the hall you will discover a guest bedroom/office space, guest bathroom and Owner's suite with beautiful finishes. This unit has an attached garage.

# Community: Mosaic Condos

1,395 Finished Sq Ft. 🗏 2 Bedrooms 🖺 2 Full Baths 📋 2 Car Garage 🦵 2.0

Plan: Rockefeller

SECOND FLOOR

\*Floor plan and specifications subject to change without notice.