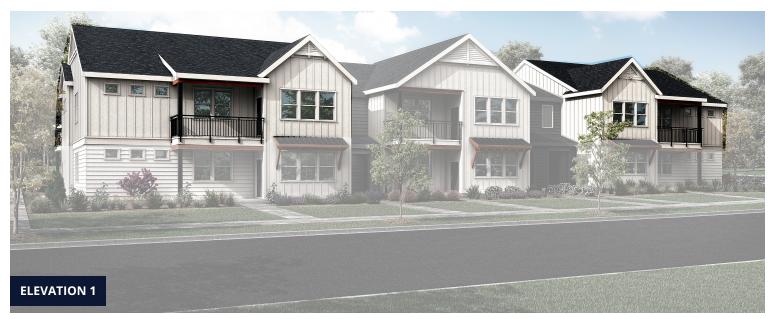

## Rockefeller

Community: Mosaic Condos

1,395 Finished Sq Ft.

🔁 2 Bedrooms 🖺

# The Rockefeller Plan

The Rockefeller is a second-level condo unit that provides stunning views and an abundance of natural light. Upon arrival through the front door, you will find an entrance hallway perfect for a key drop or mudroom area. Once up the stairs, you will discover spacious, open-concept living. You will notice the unique arched ceiling and generous amount of windows throughout the living room. A covered deck is right off the living room. Down the hall you will discover a guest bedroom/office space, guest bathroom and Owner's suite with beautiful finishes. This unit has an attached garage.

# Community: Mosaic Condos

1,395 Finished Sq Ft. 🗏 2 Bedrooms 🖺 2 Full Baths 📋 2 Car Garage 🦵 2.0

Plan: Rockefeller

SECOND FLOOR

\*Floor plan and specifications subject to change without notice.