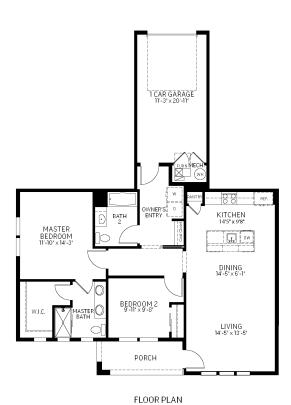

# The Morgan Plan

The Morgan floorplan is a cute 2 bed, 2 bath condo with generous entertaining space. The front entry leads you into the cozy living room and extends into the kitchen. Down the hall you will find a guest bedroom or office space, the guest bathroom and a quaint mudroom/laundry room right off the garage. At the end of the hall you will find the owner's suite with large, beautiful windows and an impressive master bath. This unit has an attached garage.