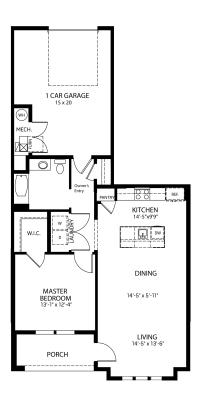

# The Carnegie Plan

The Carnegie is a spacious 1 bed, 1 bath main level condo with modern finishes. This home has an attached garage, laundry room and a beautiful owner's suite with a generous bathroom. You will find vinyl plank throughout and an abundance of natural light.

### Community: Mosaic Condos

1 Sedrooms 1 Full Baths 1 Car Garage 1.0

Plan: Carnegie

\*Floor plan and specifications subject to change without notice.