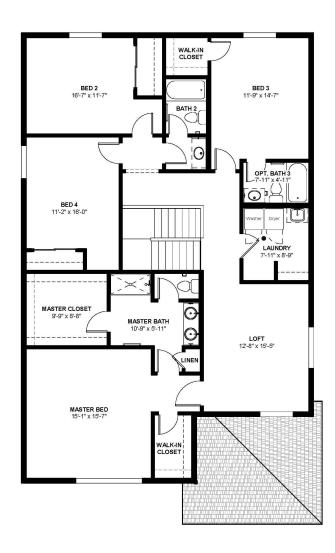

# The Oakley Plan

The Oakley is one of our most expansive floorplans! With over 3,000 square feet, there is no shortage of space to call your home. The Oakley offers an expansive kitchen and entertaining area on the main floor, and 4 bedrooms, an office/flex space, and a large loft on the second floor, making this is the perfect home for families of all sizes.