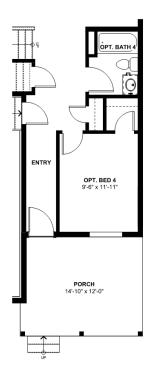

## Oakley

Community: Bloom Trailblazer Collection - Single Family Homes

3,038 Finished Sq Ft.

4 Bedrooms

2.5 Full Baths 2 Car Garage

Optional 4 bed 4 bath - 12.19.24

OPT. BED 4/ BATH 4 LAYOUT