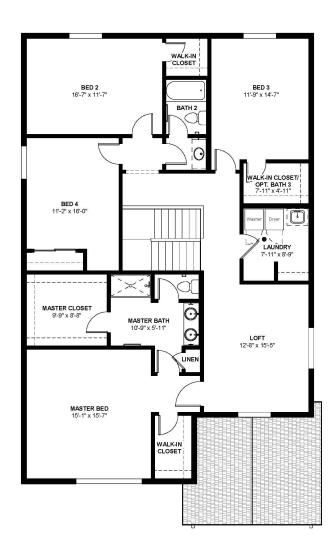

# The Oakley Plan

The Oakley is one of our most expansive floorplans! With over 3,000 square feet, there is no shortage of space to call your home. The Oakley offers an expansive kitchen and entertaining area on the main floor, and 4 bedrooms, an office/flex space, and a large loft on the second floor, making this is the perfect home for families of all sizes.

## Oakley

Community: Bloom Trailblazer Collection - Single Family Homes

🛼 3,038 Finished Sq Ft. 📔 4 Bedrooms 🖺 2.5 Full Baths 📋 2 Car Garage

2 - 11.7.24

(970)716-6088