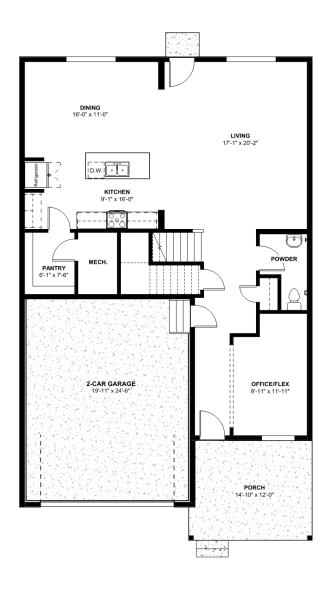

# The Oakley Plan

The Oakley is one of our most expansive floorplans! With over 3,000 square feet, there is no shortage of space to call your home. The Oakley offers an expansive kitchen and entertaining area on the main floor, and 4 bedrooms, an office/flex space, and a large loft on the second floor, making this is the perfect home for families of all sizes.

## Oakley

Community: Bloom Trailblazer Collection - Single Family Homes

3,038 Finished Sq Ft.

4 Bedrooms

2.5 Full Baths 2 Car Garage

Stories

1 - 12.19.24

(970)716-6088