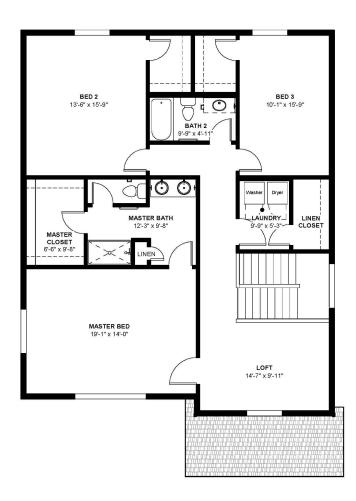

# The Clemens Plan

The Clemens is one of our most versatile floorplans - It has something for everyone! You will love the openness of the main floor, with it's large living area that feeds right into the dining and kitchen areas. Upstairs has 3 generous sized bedrooms (all boasting walk in closets) and a loft, perfect for playing games, watching movies, working out, or turning it into an extra office area.