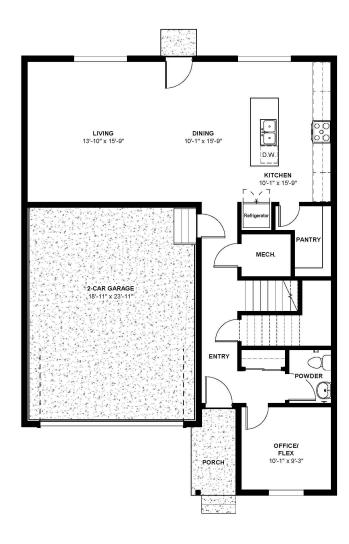

# The Clemens Plan

The Clemens is one of our most versatile floorplans - It has something for everyone! You will love the openness of the main floor, with it's large living area that feeds right into the dining and kitchen areas. Upstairs has 3 generous sized bedrooms (all boasting walk in closets) and a loft, perfect for playing games, watching movies, working out, or turning it into an extra office area.