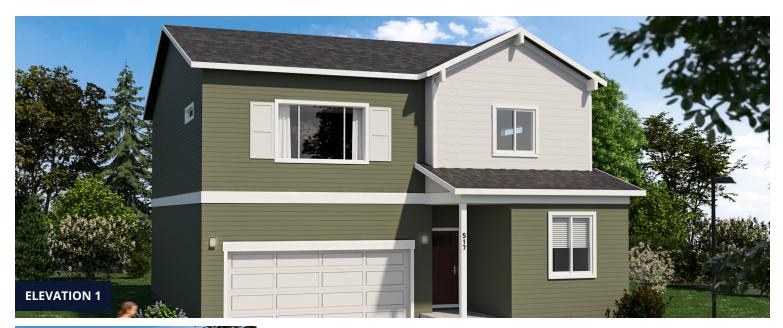

### Clemens

**Community:** Bloom Trailblazer Collection - Single Family Homes

Starting From \$582,500

🛼 2,288 Finished Sq Ft. 📒 3 Bedrooms 🖺 2.5 Full Baths 📋 2 Car Garage

# The Clemens Plan

The Clemens is one of our most versatile floorplans - It has something for everyone! You will love the openness of the main floor, with it's large living area that feeds right into the dining and kitchen areas. Upstairs has 3 generous sized bedrooms (all boasting walk in closets) and a loft, perfect for playing games, watching movies, working out, or turning it into an extra office area.