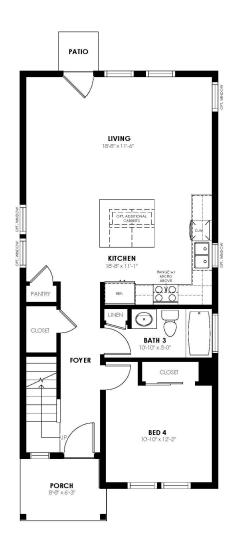

### **Community: Bloom Cottages**

1,538 Finished Sq Ft.

📒 4 Bedrooms 🦺 3 Full Baths 📄 1 Car Garage

# The Sage Plan

Our largest cottage floorplan offers a generous layout ideal for gatherings and families of all types. Featuring four bedrooms and three baths, this home offers ample space and comfort. Your own private backyard is the perfect space to relax and enjoy some fresh air with your pup and friends. Access to the grassy cottage common areas provides the perfect opportunity to spread out and meet your neighbors for a leisurely picnic amidst nature's beauty.

## **Community:** Bloom Cottages

1,538 Finished Sq Ft. 😑 4 Bedrooms 🖺 3 Full Baths 📋 1 Car Garage

Stories