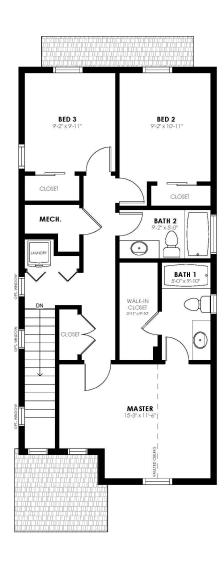

### **Community: Bloom Cottages**

1,538 Finished Sq Ft.

📒 4 Bedrooms 🦺 3 Full Baths 📄 1 Car Garage

# The Sage Plan

Our largest cottage floorplan offers a generous layout ideal for gatherings and families of all types. Featuring four bedrooms and three baths, this home offers ample space and comfort. Your own private backyard is the perfect space to relax and enjoy some fresh air with your pup and friends. Access to the grassy cottage common areas provides the perfect opportunity to spread out and meet your neighbors for a leisurely picnic amidst nature's beauty.

## **Community:** Bloom Cottages

1,538 Finished Sq Ft. 😑 4 Bedrooms 🖺 3 Full Baths 📋 1 Car Garage

Stories