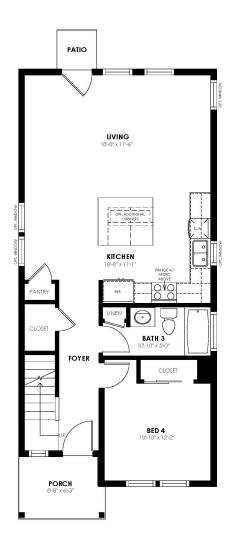

# The Sage Plan

Our largest cottage floorplan offers a generous layout ideal for gatherings and families of all types. Featuring four bedrooms and three baths, this home offers ample space and comfort. Your own private backyard is the perfect space to relax and enjoy some fresh air with your pup and friends. Access to the grassy cottage common areas provides the perfect opportunity to spread out and meet your neighbors for a leisurely picnic amidst nature's beauty.

## **Community:** Bloom Cottages

1,538 Finished Sq Ft. 😑 4 Bedrooms 🖺 3 Full Baths 📋 1 Car Garage

Stories