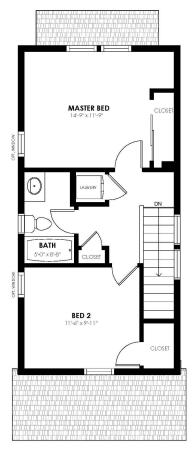

### CALL 970-716-6088 TO SCHEDULE A 1 ON 1 APPOINTMENT

**Community:** Bloom Cottages

👫 1,024 Finished Sq Ft. 🛛 📇 2 Bedrooms 🎦 1.5 Full Baths 🛛 🚔 1 Car Garage

Clover

2.0 کړ Stories

### CALL 970-716-6088 TO SCHEDULE A 1 ON 1 APPOINTMENT

**Community:** Bloom Cottages

👫 1,024 Finished Sq Ft. 🛛 📇 2 Bedrooms 🎦 1.5 Full Baths 🛛 🚔 1 Car Garage

Clover

2.0 Stories