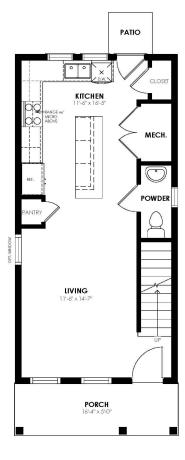

PATIO

CALL 970-716-6088 TO SCHEDULE A 1 ON 1 APPOINTMENT

**Community:** Bloom Cottages

👫 1,024 Finished Sq Ft. 🛛 📇 2 Bedrooms 🎦 1.5 Full Baths 🛛 🚔 1 Car Garage

Clover

2.0 Stories