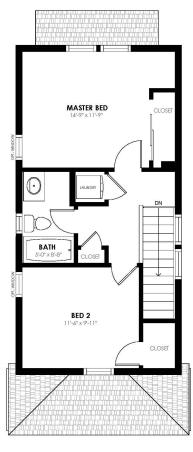

## CALL 970-716-6088 TO SCHEDULE A 1 ON 1 APPOINTMENT

**Community:** Bloom Cottages

👫 1,024 Finished Sq Ft. 🛛 📇 2 Bedrooms 🎦 1.5 Full Baths 🛛 🚔 1 Car Garage

Clover

2.0 Stories

× KITCHEN MECH. POWDER

LIVING

PORCH

### CALL 970-716-6088 TO SCHEDULE A 1 ON 1 APPOINTMENT

**Community:** Bloom Cottages

👫 1,024 Finished Sq Ft. 🛛 📇 2 Bedrooms 🎦 1.5 Full Baths 🛛 🚔 1 Car Garage

Clover

2.0 کړ Stories

### CALL 970-716-6088 TO SCHEDULE A 1 ON 1 APPOINTMENT

**Community:** Bloom Cottages

👫 1,024 Finished Sq Ft. 🛛 📇 2 Bedrooms 🎦 1.5 Full Baths 🛛 🚔 1 Car Garage

Clover

2.0 Stories