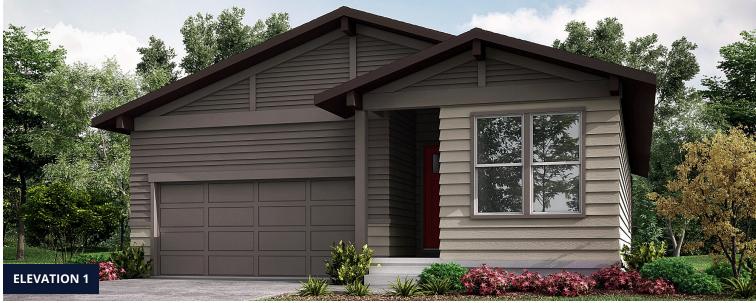

# The Christie Plan

The Christie floorplan is a 4 bed, 3 bath ranch style home with versatile design. Featuring a foyer and galley way entrance, this home feels elegant and special immediately upon entrance. The kitchen flows seamlessly into the living and dining rooms, giving you ample space to gather with your family. A finished basement is included with this home and will feature 2 bedrooms and a bath. The front room of the house has an amazing, pointed, vaulted ceiling that will spark conversation for years to come.