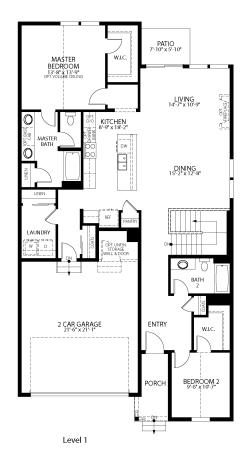

# The Christie Plan

The Christie floorplan is a 4 bed, 3 bath ranch style home with versatile design. Featuring a foyer and galley way entrance, this home feels elegant and special immediately upon entrance. The kitchen flows seamlessly into the living and dining rooms, giving you ample space to gather with your family. A finished basement is included with this home and will feature 2 bedrooms and a bath. The front room of the house has an amazing, pointed, vaulted ceiling that will spark conversation for years to come.