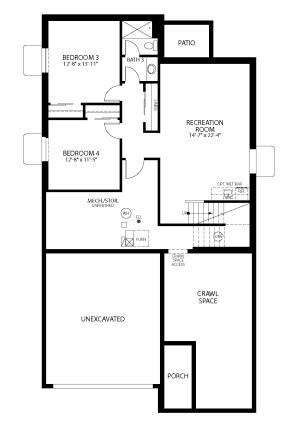

# The Christie Plan

The Christie floorplan is a 4 bed, 3 bath ranch style home with versatile design. Featuring a foyer and galley way entrance, this home feels elegant and special immediately upon entrance. The kitchen flows seamlessly into the living and dining rooms, giving you ample space to gather with your family. A finished basement is included with this home and will feature 2 bedrooms and a bath. The front room of the house has an amazing, pointed, vaulted ceiling that will spark conversation for years to come.

## HARTFORD HOMES

(970)716-6088

FINISHED BASEMENT