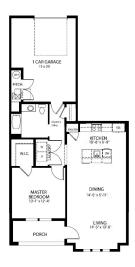

## The Carnegie Plan

The Carnegie is a spacious 1 bed, 1 bath main level condo with modern finishes. This home has an attached garage, laundry room and a beautiful owner's suite with a generous bathroom. You will find vinyl plank throughout and an abundance of natural light.