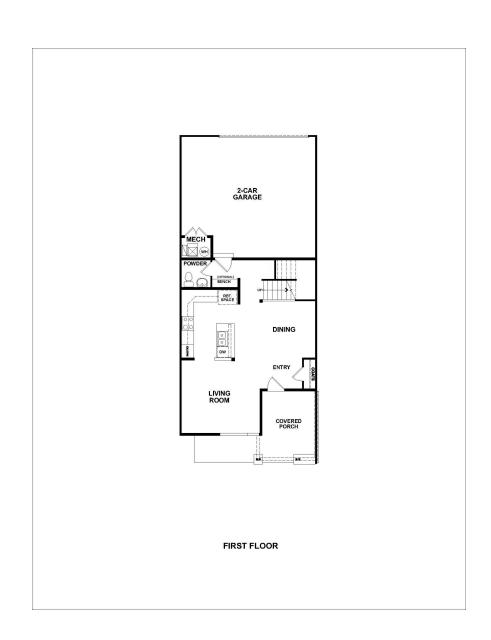

# The Howes Plan

The Howes plan offers the perfect balance of style and function. This beautifully designed interior unit offers an open concept main-floor perfect for everyday living and entertaining. With a relaxing front porch and private master suite, you'll be ready for whatever life throws your way.

This plan comes equipped with a move-in ready appliance package, including stove range, microwave, refrigerator, washer, and dryer!