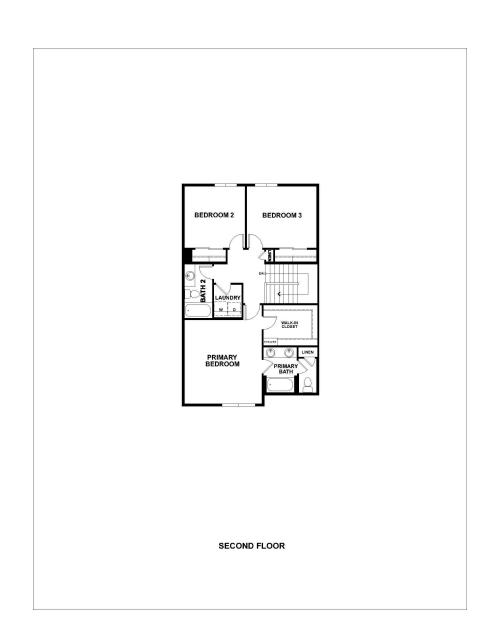

### **Community:** Trailside Townhomes

1,626 Finished Sq Ft.

3 Bedrooms

2.5 Full Baths

2 Car Garage

## **Community:** Trailside Townhomes

1,626 Finished Sq Ft. 🖹 3 Bedrooms 🖺 2.5 Full Baths 📄 2 Car Garage

Stories

## **Community:** Trailside Townhomes

1,626 Finished Sq Ft. 🗏 3 Bedrooms 🖺 2.5 Full Baths 📋 2 Car Garage