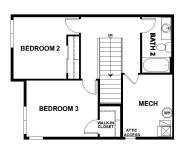

# Akin

## **Community:** Trailside Townhomes

1,620 Finished Sq Ft.

3 Bedrooms

2.5 Full Baths 2 Car Garage 2.0

SECOND FLOOR