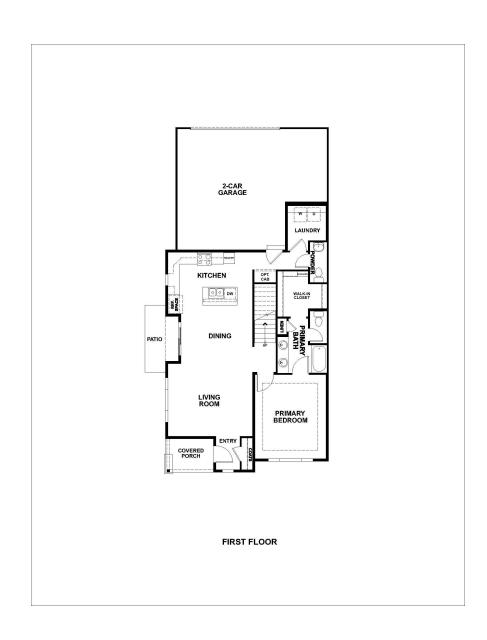

### **Community:** Trailside Townhomes

1,620 Finished Sq Ft.

3 Bedrooms

2.5 Full Baths

2 Car Garage

# The Akin Plan

Enjoy the simplicity of a ranch with the comfort and convenience of a two-story home with the bright and spacious Akin plan. This unique main-floor master end unit features not one, but two outdoor living areas perfect for entertaining guests or simply kicking back and relaxing.

This plan comes equipped with a move-in ready appliance package, including stove range, microwave, refrigerator, washer, and dryer!